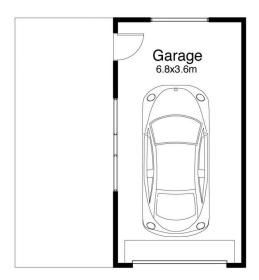

Providing an idyllic lifestyle perfect for active families and avid entertainers, this well maintained single-level residence is light-filled, courtesy of a highly desirable aspect.

Great floor plan including three spacious bedrooms Open plan lounge and dining area Sunny renovated eat-in kitchen Fully renovated spa bathroom Polished timber flooring through-out Split system air-conditioning 3 🕮 1 🔓 2 🚘

Land Size: 563 sqm

View : https://www.gibsonpartners.com/sale/nsw/s

utherland/miranda/residential/house/585354

2