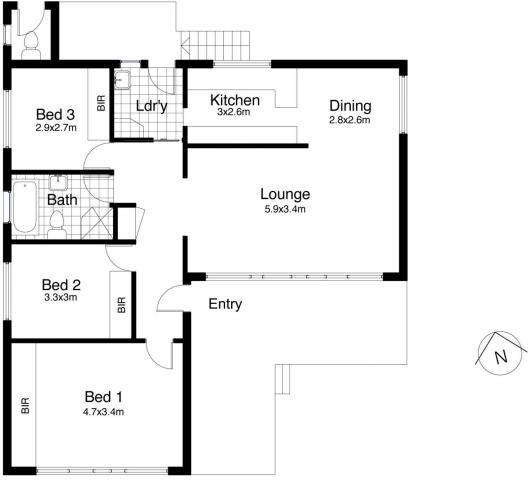

Providing an idyllic lifestyle perfect for active families and avid entertainers, this well maintained single-level residence is light-filled, courtesy of a highly desirable aspect.

Great floor plan including three spacious bedrooms Open plan lounge and dining area Sunny renovated eat-in kitchen Fully renovated spa bathroom Polished timber flooring through-out Split system air-conditioning 3 🕮 1 🔓 2 🚘

Land Size: 563 sqm

View : https://www.gibsonpartners.com/sale/nsw/s

utherland/miranda/residential/house/585354

2