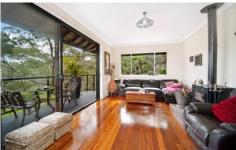

## 133 Arcadia Avenue Gymea Bay NSW

Situated in a private and peaceful locale, this dual level residence enjoys serene water views and multiple alfresco entertaining areas in a tranquil leafy setting.

Featuring modern updated interiors combined with open plan, light filled living and generous accommodation throughout.

Ideal for families seeking an everyday waterfront lifestyle away from the hustle and bustle of everyday life.

- Land size 1770sqm (approx.)
- Double brick construction
- Open plan granite kitchen (smeg cooking)
- 5th bedroom or home office
- Two separate living areas
- Combustion fireplace + A/C
- Separate dining area
- Modern bathrooms