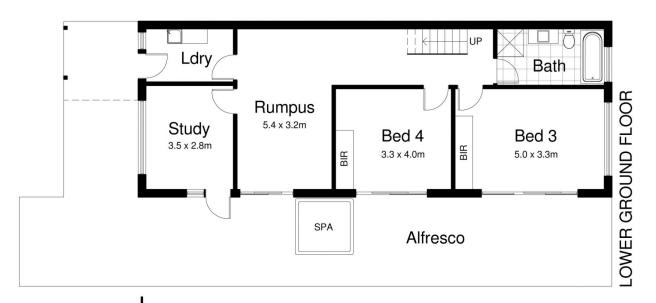

## 133 Arcadia Avenue Gymea Bay NSW

Situated in a private and peaceful locale, this dual level residence enjoys serene water views and multiple alfresco entertaining areas in a tranquil leafy setting.

Featuring modern updated interiors combined with open plan, light filled living and generous accommodation throughout.

Ideal for families seeking an everyday waterfront lifestyle away from the hustle and bustle of everyday life.

- Land size 1770sqm (approx.)
- Double brick construction
- Open plan granite kitchen (smeg cooking)
- 5th bedroom or home office
- Two separate living areas
- Combustion fireplace + A/C
- Separate dining area
- Modern bathrooms