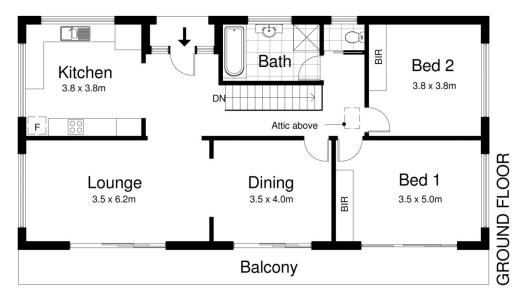

## 133 Arcadia Avenue Gymea Bay NSW

Situated in a private and peaceful locale, this dual level residence enjoys serene water views and multiple alfresco entertaining areas in a tranquil leafy setting.

Featuring modern updated interiors combined with open plan, light filled living and generous accommodation throughout.

Ideal for families seeking an everyday waterfront lifestyle away from the hustle and bustle of everyday life.

- Land size 1770sqm (approx.)
- Double brick construction
- Open plan granite kitchen (smeg cooking)
- 5th bedroom or home office
- Two separate living areas
- Combustion fireplace + A/C
- Separate dining area
- Modern bathrooms