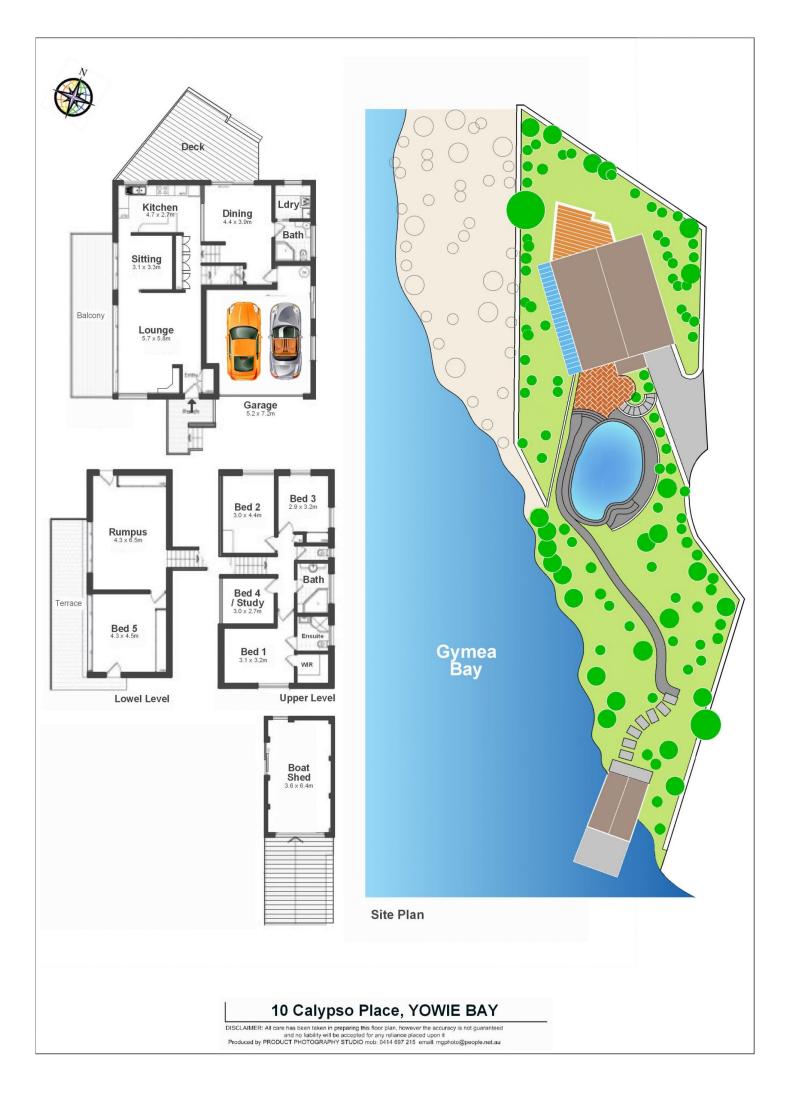

This treasured brick home is set over approx. 1,208sqm and offers a versatile choice of formal and casual living areas, multiple outdoor entertaining areas and an inground pool. Terraced gardens lead to a wide, tidal waterfront with boat shed and ramp. The peaceful bush setting offers a fabulous opportunity to get away from it all while being within minutes' drive of schools, transport and Westfield Miranda.

## 5 🛤 3 🚰 2 🛱

| Price     | : \$ 1,375,000 |
|-----------|----------------|
| Land Size | 1209 agm       |

Land Size : 1208 sqm View : https://www

: https://www.gibsonpartners.com/sale/nsw/s utherland/yowie-bay/residential/house/5853 537