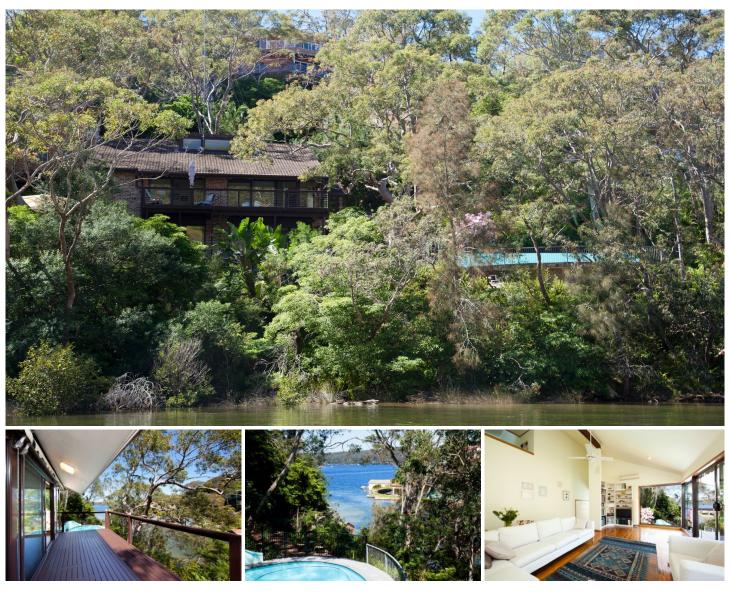

## 10 Calypso Place Yowie Bay NSW

An elevated setting and tranquil water views over Gymea Bay set the scene for a remarkable family lifestyle in this immaculate waterfront home. Enjoying quiet cul-de-sac seclusion, it offers spacious living over multiple levels and is amazingly private.

This treasured brick home is set over approx. 1,208sqm and offers a versatile choice of formal and casual living areas, multiple outdoor entertaining areas and an inground pool. Terraced gardens lead to a wide, tidal waterfront with boat shed and ramp. The peaceful bush setting offers a fabulous opportunity to get away from it all while being within minutes' drive of schools, transport and Westfield Miranda.

\* Expansive living area with vaulted ceilings and timber