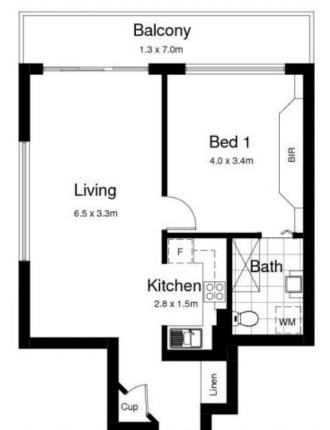

Enjoy a relaxed lifestyle as this beachside apartment is perfectly positioned in a desirable location and just moments to Cronulla's beaches and vibrant hub of shops, cafes and transport.

- \* Sundrenched north east balcony with ocean glimpses
- \* Light & airy lounge/dining area flowing through to entertainer's balcony
- \* Recently updated modern kitchen with new oven
- \* Generous bedroom with large mirrored built-in robe