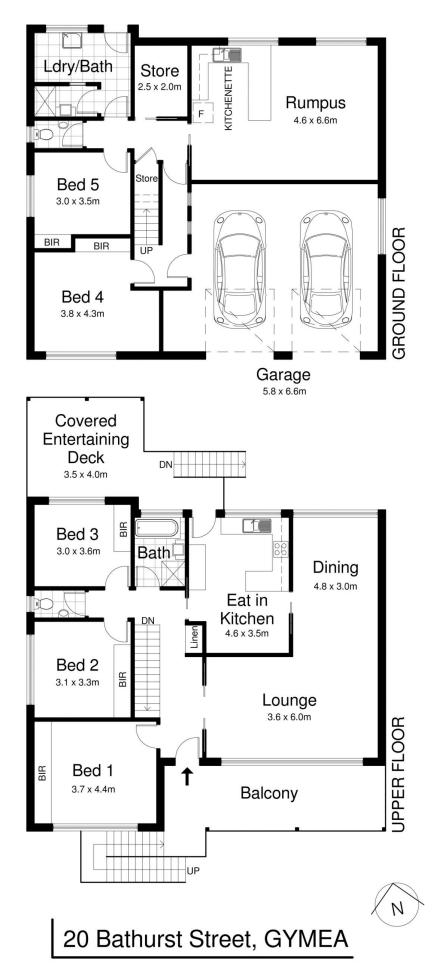

## 20 Bathurst Street Gymea NSW

This treasured brick home offers multiple options for large family living and includes a desirable rear north aspect. The versatile layout provides potential separate accommodation downstairs while the private, sunny rear yard is an entertainer's delight with an undercover deck and large child friendly grassed area.

Situated on the high side of a quiet leafy street within strolling distance of local shops and schools, this property is all about location and will suit families seeking privacy and convenience.

- \* Brick home with adaptable floor plan that would suit two families or one large family
- \* Immaculately presented and freshly painted with loads of potential

5 🗀 2 🔓 2 🖨

**View**: https://www.gibsonpartners.com/sale/nsw/sutherl and/gymea/residential/house/5853528

Ivan Lampret 02 9523 1333

DISCLAIMER: All care has been taken in preparing this floorplan, however the accuracy is not guaranteed and no liability will be accepted for any reliance placed upon it Produced by PRODUCT PHOTOGRAPHY STUDIO mob: 0414 697 215 email: mgphoto@people.net.au