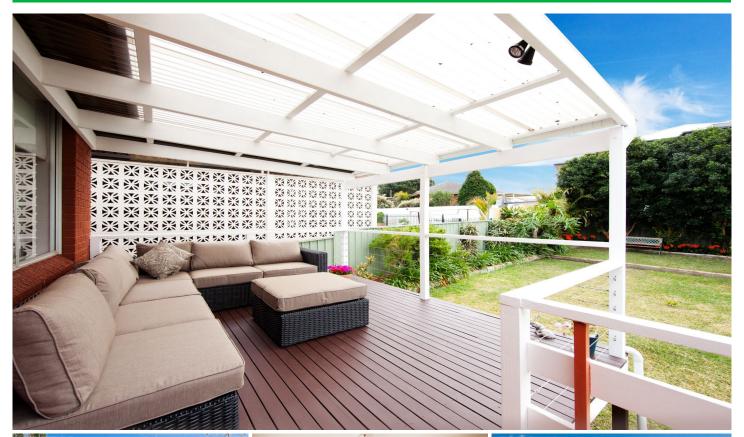

## 20 Bathurst Street Gymea NSW

This treasured brick home offers multiple options for large family living and includes a desirable rear north aspect. The versatile layout provides potential separate accommodation downstairs while the private, sunny rear yard is an entertainer's delight with an undercover deck and large child friendly grassed area.