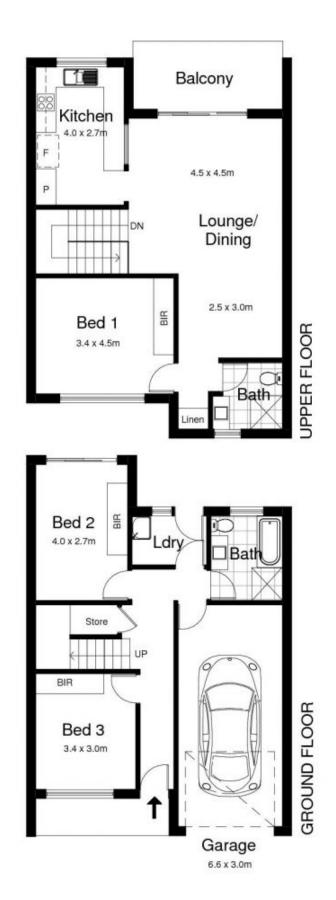

## 5/23-25 Old Taren Point Road Taren Point NSW

Immaculately presented throughout with a focus on light & space, this fabulous executive townhouse enjoys peaceful westerly water views.

Offering modern and updated open plan interiors, this solid double brick townhouse enjoys a quiet location and a sunny, fully paved courtyard area.

Privately positioned at the rear of a quiet boutique complex of only 8 and is within a short stroll to the water's edge and Sylvania Waters Shopping Village.

- 200 sqm in total (including garage)
- Double brick construction
- Modern polyurethane kitchen (gas cooking)
- Fully tiled bathrooms