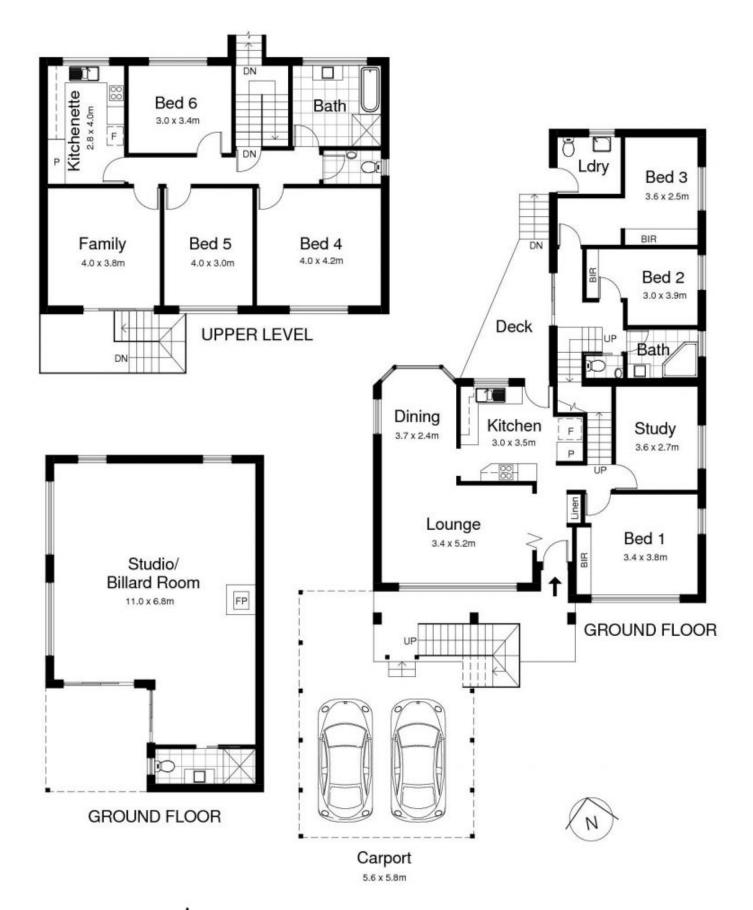

## 23 Budyan Road Grays Point NSW

Situated on a sizeable 714.5sqm block this treasured home offers multiple options for large family living. The versatile layout provides potential separate accommodation upstairs while the private, sunny rear yard is an entertainer's delight with detached studio/billiard room, in ground pool and paved barbecue area.

Situated in a quiet leafy street within walking distance of local shops, cafes, Grays Point Public School, river and boat ramp this property is all about the peaceful location and will suit families seeking a variety of accommodation.

- \* Renovated kitchen leads to sunny rear deck overlooking pool
- \* Air conditioned L-shaped lounge/dining with bay window
- \* Downstairs offers three bedrooms with BIR's plus

6 La 3 La 2 Ra

Land Size: 714.5 sqm

## 23 Budyan Road, GRAYS POINT

DISCLAIMER: All care has been taken in preparing this floorplan, however the accuracy is not guaranteed and no liability will be accepted for any reliance placed upon it Produced by PRODUCT PHOTOGRAPHY STUDIO mob: 0414 697 215 email: mgphoto@people.net.au