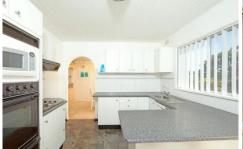

- \* Renovated kitchen leads to sunny rear deck overlooking pool
- \* Air conditioned L-shaped lounge/dining with bay window
- \* Downstairs offers three bedrooms with BIR's plus

6 La 3 La 2 Ra

Land Size: 714.5 sqm