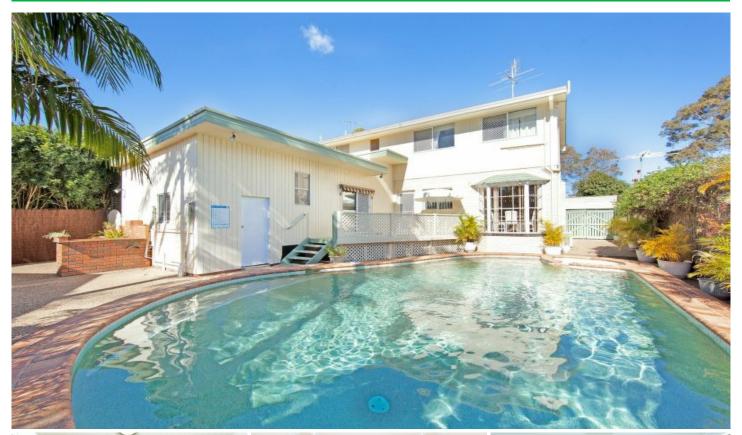

## 23 Budyan Road Grays Point NSW

Situated on a sizeable 714.5sqm block this treasured home offers multiple options for large family living. The versatile layout provides potential separate accommodation upstairs while the private, sunny rear yard is an entertainer's delight with detached studio/billiard room, in ground pool and paved barbecue area.

Situated in a quiet leafy street within walking distance of local shops, cafes, Grays Point Public School, river and boat ramp this property is all about the peaceful location and will suit families seeking a variety of accommodation.

- \* Renovated kitchen leads to sunny rear deck overlooking pool
- \* Air conditioned L-shaped lounge/dining with bay window
- \* Downstairs offers three bedrooms with BIR's plus

6 La 3 La 2 Ra

Land Size: 714.5 sqm