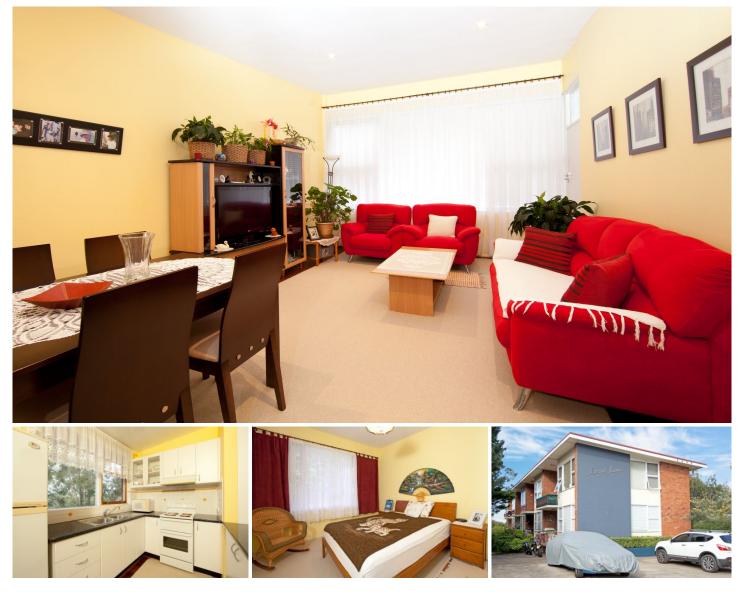

## 6/2 Connels Road Cronulla NSW

Be immediately impressed upon entering this one bedroom top floor apartment that enjoys a sunny northerly aspect, and presents an ideal opportunity for those looking to enter the real estate market or add to your investment portfolio.

There is no need for a car with Woolooware train station nearby and easy walking distance to Cronulla Mall and beaches.

- \* Impeccably presented throughout
- \* Generous size bedroom with built-in robe
- \* Separate bathroom
- \* Neat kitchen with breakfast bar
- \* Open plan living area with timber floors
- \* Shared laundry facilities
- \* Sunny north facing balcony