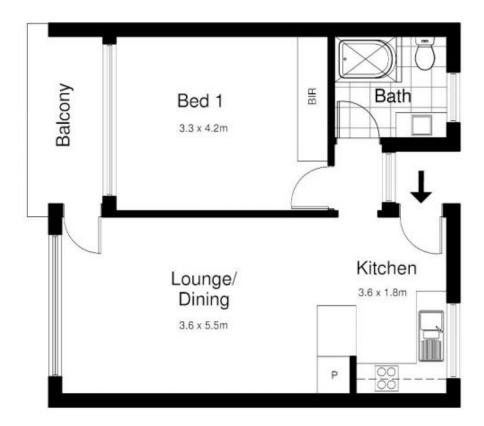

## 6/2 Connels Road, CRONULLA

DISCLAIMER: All care has been taken in preparing this floorplan. however the accuracy is not guaranteed and no liability will be accepted for any reliance placed upon it Produced by PRODUCT PHOTOGRAPHY STUDIO mob: 0414 697 215 email: mgphoto@people.net.au