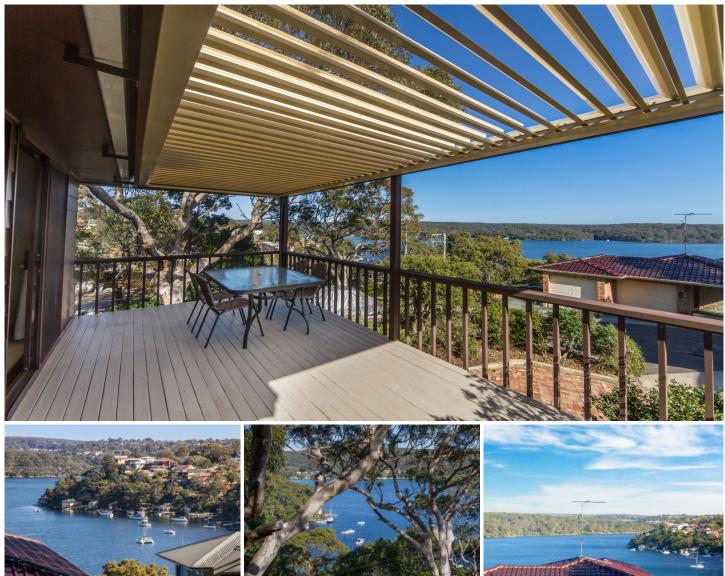

17 Gundawarra Street Lilli Pilli NSW

Situated on a large level parcel of land, approximately 1050sqm in a family-friendly street of Lilli Pilli, this dual level family residence enjoys breathtaking panoramic views over beautiful Gannons Bay.

Currently offering plenty of accommodation, this lovely light-filled home is ideal to move straight into. It also has tremendous further potential should you wish to reconfigure or extend, to further benefit from its spacious floorplan, ideal aspect and substantial views.

\* Offering a relaxed lifestyle of unrivalled peace & privacy

\* Panoramic views of Gannons Bay to The Royal National Park

\* Stunning water views from nearly every room

\* Upstairs living area flows to a generous entertainer's balcony with Vergola