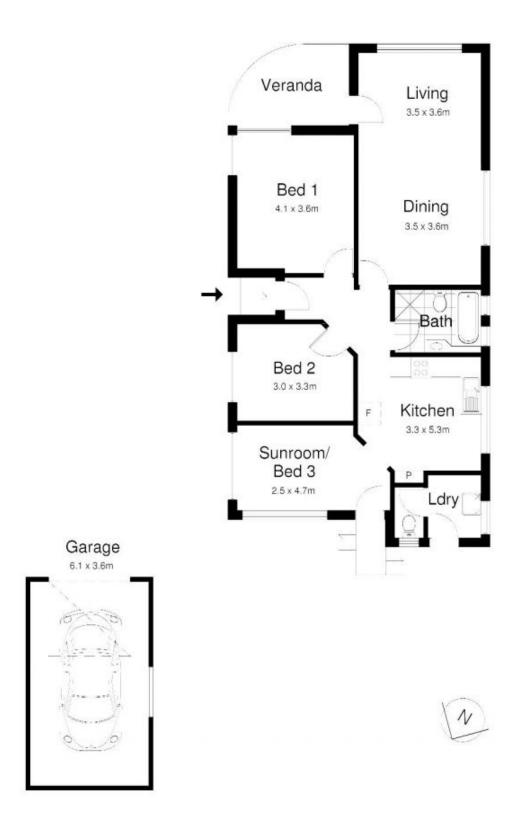

## 132 Stoney Creek Road Beverly Hills NSW

Solidly constructed with double brick, this immaculately presented cottage offers modern updated interiors and further scope for enhancement.

Enjoying a sunny and level north facing rear yard, this light filled family home offers a flexible floor plan in a very central location.

- Sunroom or possible 3rd bedroom
- Open plan lounge/dining
- Eat-in laminate kitchen
- Updated bathroom
- Additional toilet in laundry
- Good sized bedrooms
- Landscaped gardens & sunny grassed yard
- Good sized lock up garage with remote