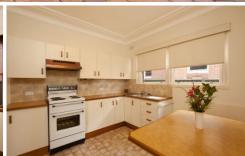

- Sunroom or possible 3rd bedroom
- Open plan lounge/dining
- Eat-in laminate kitchen
- Updated bathroom
- Additional toilet in laundry
- Good sized bedrooms
- Landscaped gardens & sunny grassed yard
- Good sized lock up garage with remote