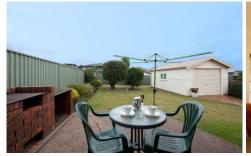

- Sunroom or possible 3rd bedroom
- Open plan lounge/dining
- Eat-in laminate kitchen
- Updated bathroom
- Additional toilet in laundry
- Good sized bedrooms
- Landscaped gardens & sunny grassed yard
- Good sized lock up garage with remote