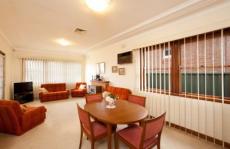

- Sunroom or possible 3rd bedroom
- Open plan lounge/dining
- Eat-in laminate kitchen
- Updated bathroom
- Additional toilet in laundry
- Good sized bedrooms
- Landscaped gardens & sunny grassed yard
- Good sized lock up garage with remote