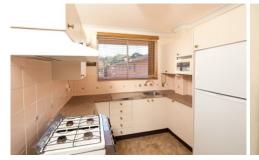

Presented in well maintained condition this light filled apartment provides an exceptional prospect for the first homebuyer or investor.

- \* Light-filled lounge/dining area leads to sunny balcony
- \* Two bedrooms, main with mirrored built-in robes
- \* Secure single lock up garage plus separate storage area
- \* Full bathroom with separate bath & shower
- \* Neat and tidy kitchen with gas cooking
- \* Separate internal laundry plus linen cupboard
- \* Top floor of a well maintained security complex