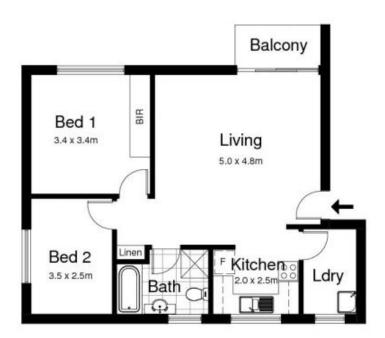

## 16/38 Chapman Street Gymea NSW

Enviably located in the heart of Gymea village, this top floor north east apartment offers the utmost in convenience and an easy low maintenance lifestyle. Featuring two bedrooms, internal laundry, sunny balcony, single lock up garage and an additional storage area this property ticks all the boxes.

Presented in well maintained condition this light filled apartment provides an exceptional prospect for the first homebuyer or investor.

- \* Light-filled lounge/dining area leads to sunny balcony
- \* Two bedrooms, main with mirrored built-in robes
- \* Secure single lock up garage plus separate storage area
- \* Full bathroom with separate bath & shower
- \* Neat and tidy kitchen with gas cooking
- \* Separate internal laundry plus linen cupboard
- \* Top floor of a well maintained security complex