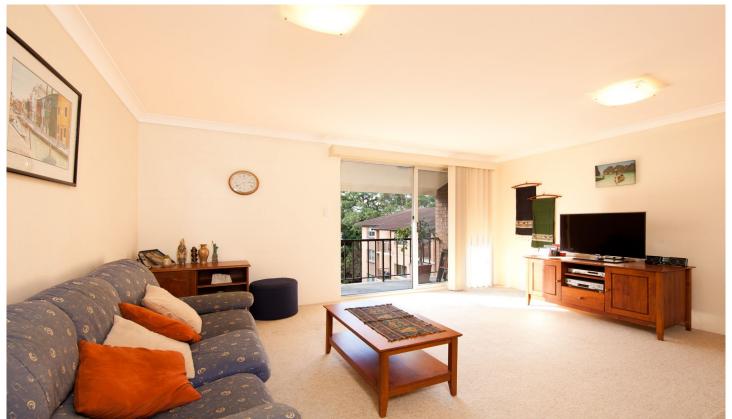

## 16/38 Chapman Street Gymea NSW

Enviably located in the heart of Gymea village, this top floor north east apartment offers the utmost in convenience and an easy low maintenance lifestyle. Featuring two bedrooms, internal laundry, sunny balcony, single lock up garage and an additional storage area this property ticks all the boxes.

Presented in well maintained condition this light filled apartment provides an exceptional prospect for the first homebuyer or investor.

- \* Light-filled lounge/dining area leads to sunny balcony
- \* Two bedrooms, main with mirrored built-in robes
- \* Secure single lock up garage plus separate storage area
- \* Full bathroom with separate bath & shower
- \* Neat and tidy kitchen with gas cooking
- \* Separate internal laundry plus linen cupboard
- \* Top floor of a well maintained security complex