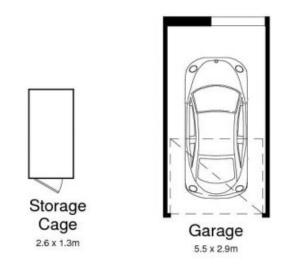

## 16/38 Chapman Street Gymea NSW

Enviably located in the heart of Gymea village, this top floor north east apartment offers the utmost in convenience and an easy low maintenance lifestyle. Featuring two bedrooms, internal laundry, sunny balcony, single lock up garage and an additional storage area this property ticks all the boxes.

Presented in well maintained condition this light filled apartment provides an exceptional prospect for the first homebuyer or investor.

- \* Light-filled lounge/dining area leads to sunny balcony
- \* Two bedrooms, main with mirrored built-in robes
- \* Secure single lock up garage plus separate storage area
- \* Full bathroom with separate bath & shower
- \* Neat and tidy kitchen with gas cooking
- \* Separate internal laundry plus linen cupboard
- \* Top floor of a well maintained security complex