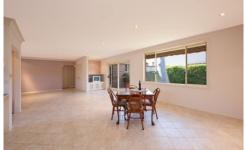

- \* Spacious tiled lounge/dining area with indoor/outdoor flow
- \* Inviting open plan kitchen with gas cooking and bay

3 📭 2 🚔 2 🗬

**View**: https://www.gibsonpartners.com/sale/nsw/sutherl and/caringbah/residential/villa/5853484