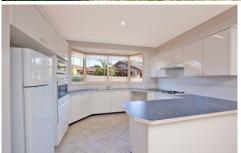

- \* Spacious tiled lounge/dining area with indoor/outdoor flow
- \* Inviting open plan kitchen with gas cooking and bay

3 📭 2 🚔 2 🗬

**View**: https://www.gibsonpartners.com/sale/nsw/sutherl and/caringbah/residential/villa/5853484