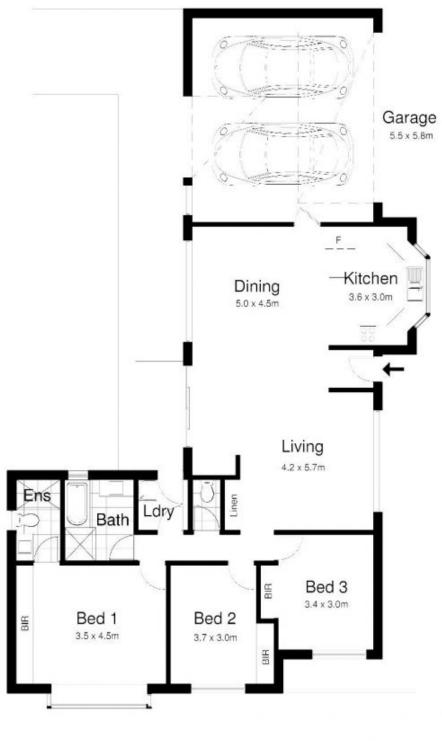

## 1/192 Burraneer Bay Road Caringbah NSW

Set at the front of an immaculately presented complex of only four, this generously proportioned villa has been beautifully maintained by the original owners. Flooded in natural light, this unique single level residence feels more like a house and offers a low maintenance and spacious alternative.

Conveniently located close to local shops, Burraneer Bay Public School and transport this lovely villa's layout will appeal to downsizers, while the child friendly yard and well planned storage will be make it a tempting alternative for young families.

- \* Spacious tiled lounge/dining area with indoor/outdoor flow
- \* Inviting open plan kitchen with gas cooking and bay

3 📭 2 🚔 2 🗬

**View**: https://www.gibsonpartners.com/sale/nsw/sutherl and/caringbah/residential/villa/5853484