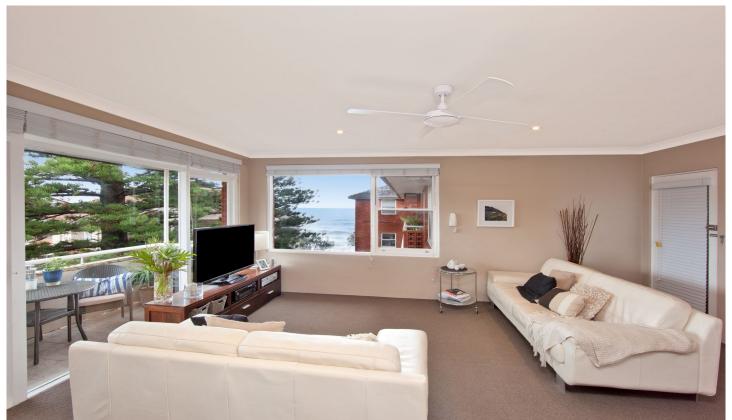

## 8/12 Coast Avenue Cronulla NSW

Occupying a prime north-east corner position and boasting spacious interiors, this beautifully renovated apartment enjoys ocean views and sits metres from Blackwoods Beach and Nun's Pool.

Freshly refurbished to reflect modern living throughout, offering spacious open plan interiors and positioned at the rear of a boutique secure block with easy access to The Esplanade, Shelly Park, rock pools, beaches, shops and transport.

- \* Top floor position, north east facing balcony & ocean views
- \* Beautifully presented, freshly painted & in immaculate condition
- \* New Caesarstone kitchen with stainless steel appliances & floorboards
- \* Light filled, open plan lounge & dining room with ceiling