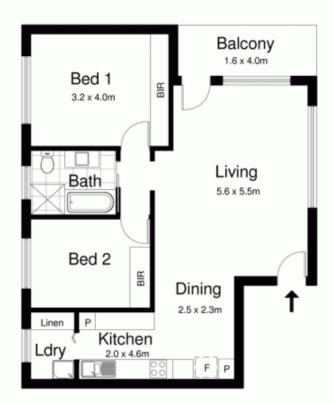

## 8/12 Coast Avenue Cronulla NSW

Occupying a prime north-east corner position and boasting spacious interiors, this beautifully renovated apartment enjoys ocean views and sits metres from Blackwoods Beach and Nun's Pool.

Freshly refurbished to reflect modern living throughout, offering spacious open plan interiors and positioned at the rear of a boutique secure block with easy access to The Esplanade, Shelly Park, rock pools, beaches, shops and transport.

- \* Top floor position, north east facing balcony & ocean views
- \* Beautifully presented, freshly painted & in immaculate condition
- \* New Caesarstone kitchen with stainless steel appliances & floorboards
- \* Light filled, open plan lounge & dining room with ceiling