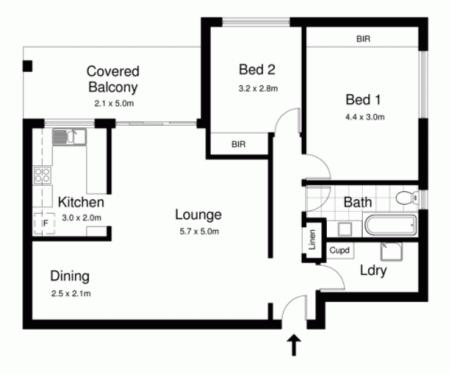

## 8/15 Marlo Road Cronulla NSW

Appealing to all first home buyers and investors, this spacious 2 bedroom apartment is situated on the top floor of a well maintained security block and presents a great opportunity to secure a property in the ever popular suburb of Cronulla.

Offering spacious light-filled interiors and promoting a sensational coastal lifestyle with just moments to a choice of wonderful beaches and Cronulla's vibrant hub of shops, cafes, restaurants and transport.

- \* 2 generous bedrooms both with built-in robes
- \* Well sized bathroom & internal laundry with extra storage
- \* Tidy kitchen with plenty of cupboard space
- \* Generous light-filled lounge & dining area
- \* Large tiled balcony ideal for entertaining