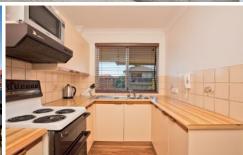

- \* 2 generous bedrooms both with built-in robes
- \* Well sized bathroom & internal laundry with extra storage
- \* Tidy kitchen with plenty of cupboard space
- \* Generous light-filled lounge & dining area
- \* Large tiled balcony ideal for entertaining