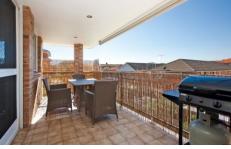

- \* 2 generous bedrooms both with built-in robes
- \* Well sized bathroom & internal laundry with extra storage
- \* Tidy kitchen with plenty of cupboard space
- \* Generous light-filled lounge & dining area
- \* Large tiled balcony ideal for entertaining