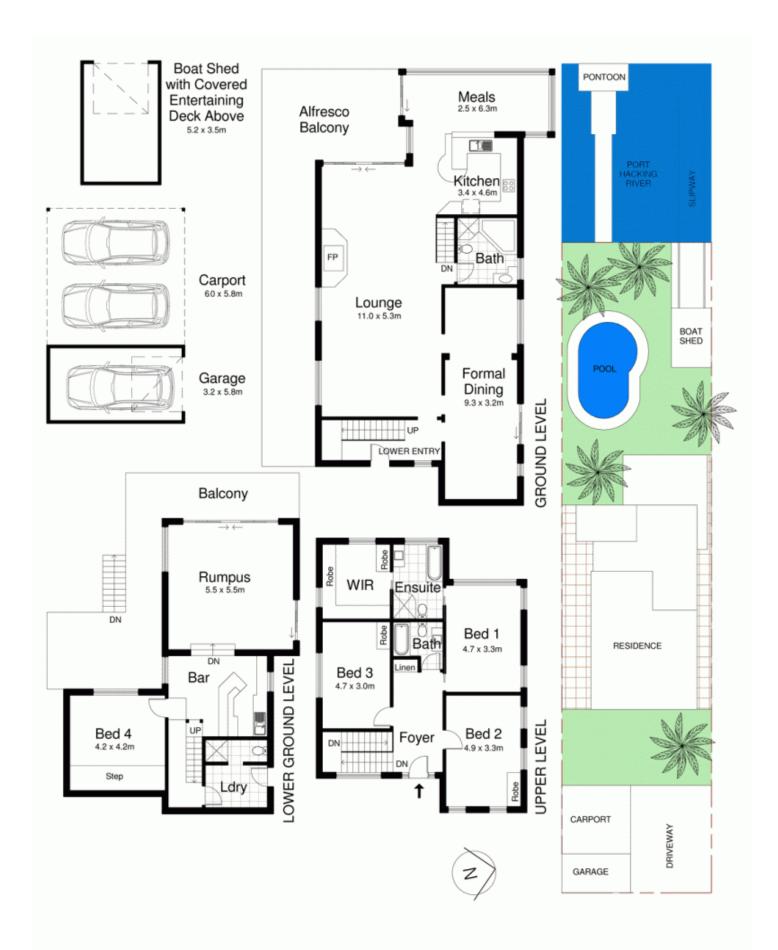

## 45 Baliga Avenue Caringbah South NSW

Offering direct access from the street to the waters' edge of Yowie Bay, this sensational west facing waterfront residence presents a lifestyle to suit any boating enthusiast complete with boat shed, slipway, winches, jetty and pontoon.

Boasting magical water views from almost every room, this waterfront home offers its new owner immediate comfort providing a versatile choice of formal and casual living areas, games room, outdoor terrace and in-ground pool, plus exceptional potential to personalise and add further value.

The home is privately set over approx. 904.2sqm in a quiet cul-de-sac street within close proximity to local schools, shops and transport.

4 🗀 4 📛 3 🖨

Land Size: 902.4 sqm

View: https://www.gibsonpartners.com/sale/nsw/s utherland/caringbah-south/residential/house

## 45 Baliga Avenue, CARINGBAH SOUTH