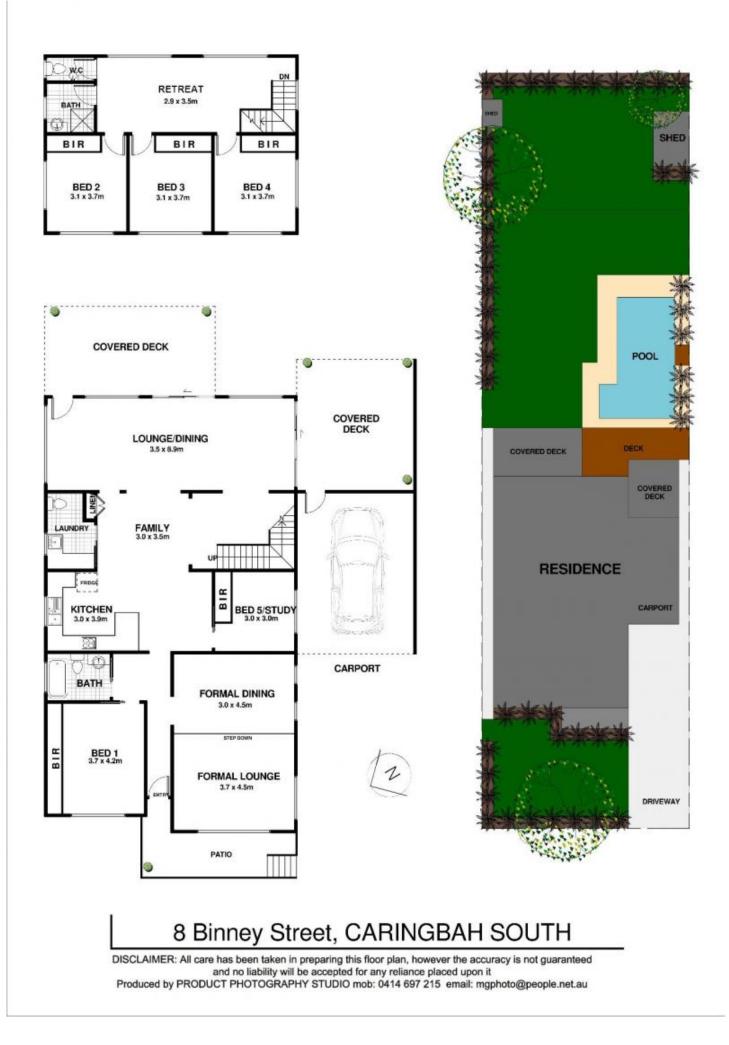

- 760sqm (approx) with level rear yard
- Open plan living area

## 5 🛤 2 🚔 2 🚔

- Price : \$ 1,135,000
- Land Size : 760 sqm View : https://ww

: https://www.gibsonpartners.com/sale/nsw/s utherland/caringbah-south/residential/house /5853443