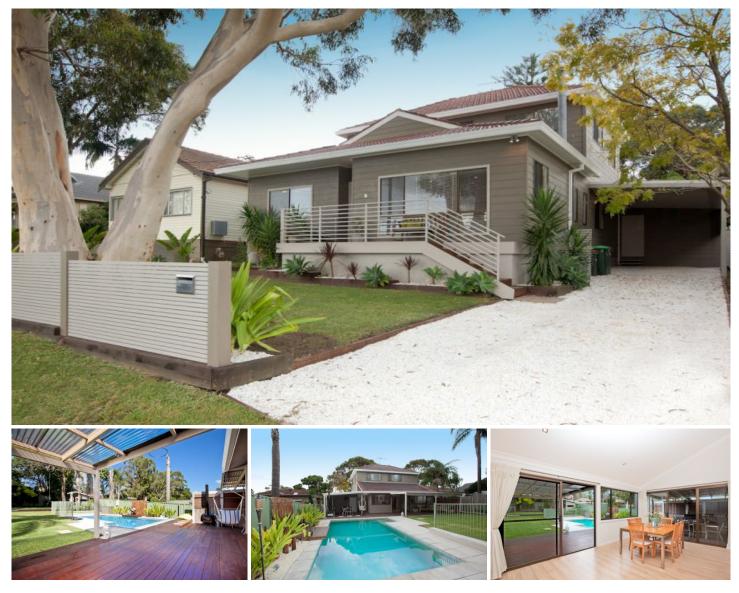

## 8 Binney Street Caringbah South NSW

Beautifully finished, substantially proportioned and enviably quiet, this renovated family home provides a wealth of fluid living spaces

With expansive indoor and outdoor entertaining with level lawns, landscaped gardens and stunning inground pool, this exceptional residence exudes warmth and style.

Ideally located on the fringe of Lilli Pilli and is within a stroll to shops, transport and quality schools.

Just a moments drive to Lilli Pilli baths, an ideal spot for swimming, boating, fishing and water skiing.

- 760sqm (approx) with level rear yard
- Open plan living area