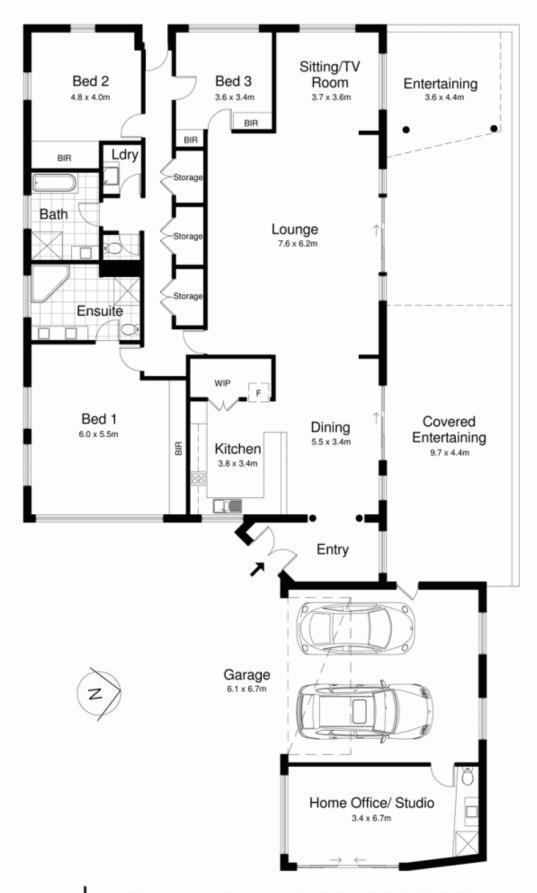

## 11 Pandala Place Woolooware NSW

Be immediately impressed by the size and fluid living space that this immaculate, single level family home has to offer whilst being enviably positioned at the end of a quiet cul-de-sac street close to local shops, parks and transport.

Perfect for those looking to downsize without compromising on space or lifestyle, this property boasts a huge double garage, a separate home office/studio and 2 living areas that flow effortlessly onto a sunny north/west facing alfresco entertaining courtyard.

- \* 3 well sized bedrooms all with built in robes
- \* Extra large main bedroom featuring luxury ensuite with corner spa bath and double vanity
- \* Family bathroom with separate toilet & an internal laundry
- \* Formal living area with gas fire place plus an additional tv

3 🗀 2 🔓 2 🖨

Land Size: 643 sqm

View : https://www.gibsonpartners.com/sale/nsw/s

utherland/woolooware/residential/house/585

3429

Ivan Lampret 02 9523 1333

11 Pandala Place, WOOLOOWARE