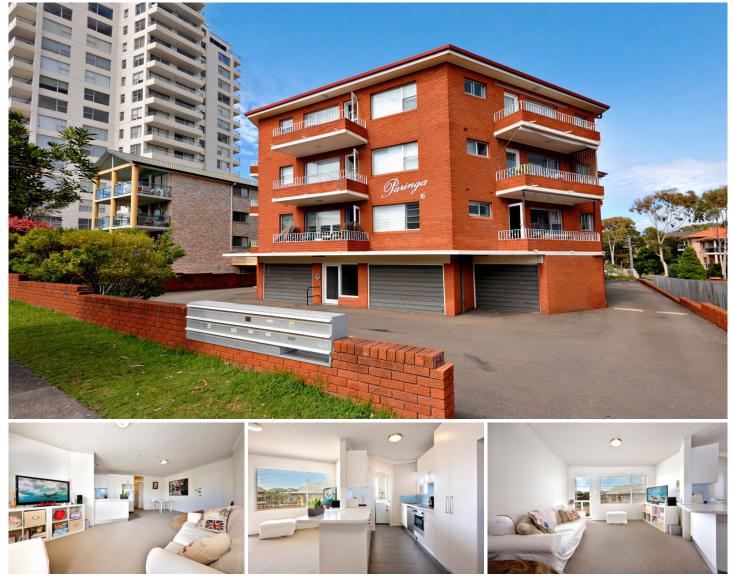

## 14/16-18 Waratah Street Cronulla NSW

Situated on the top North/East corner of a security building, this 2 bedroom apartment is located near Gunnamatta Bay & only a stone's throw from Cronulla's beaches, shops, cafés & transport.

Boasting a renovated kitchen and spacious living area extending to a sundrenched balcony, this lovely apartment provides a perfect opportunity to enter the market or an ideal addition to your investment portfolio.

- \* 2 bedrooms with mirrored built-in robes
- \* Original bathroom with separate toilet
- \* Renovated kitchen with stone bench-tops & stainless steel appliances
- \* Open plan and light-filled lounge/dining area
- \* Good size North/East facing tiled balcony