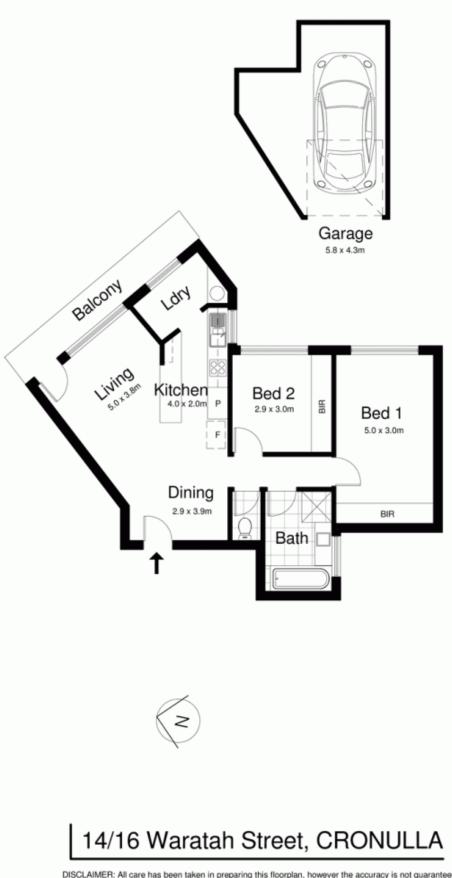

- \* 2 bedrooms with mirrored built-in robes
- \* Original bathroom with separate toilet
- \* Renovated kitchen with stone bench-tops & stainless steel appliances
- \* Open plan and light-filled lounge/dining area
- \* Good size North/East facing tiled balcony

View : https://www.gibsonpartners.com/sale/nsw/sutherl and/cronulla/residential/apartment/5853428

Ivan Lampret 02 9523 1333

DISCLAIMER: All care has been taken in preparing this floorplan, however the accuracy is not guaranteed and no liability will be accepted for any reliance placed upon it Produced by PRODUCT PHOTOGRAPHY STUDIO mob: 0414 697 215 email: mgphoto@people.net.au