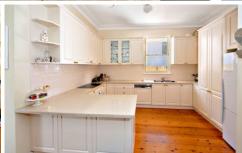

- \* Spacious light-filled interiors throughout
- \* 3 generous bedrooms, 2 with built-in robes
- \* 2 bathrooms and an internal laundry
- \* Open plan kitchen with Caesar stone bench-tops and breakfast bar
- \* Expansive family living room and dining area