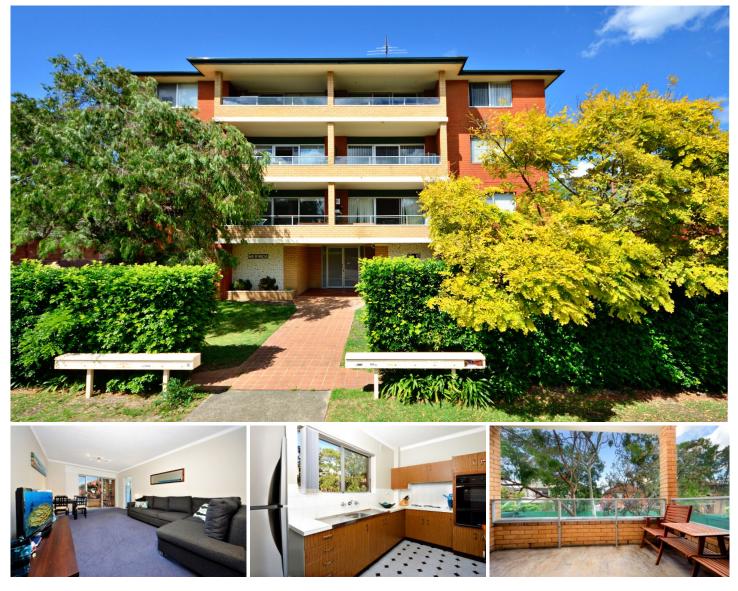

## BSON PARTNERS IN PROPERTY

3/16 Marlo Road Cronulla NSW

Within a leisurely stroll to Cronulla's beaches, shops and transport, this immaculately presented first floor apartment offers a fantastic entry point into the ever popular Cronulla real estate market.

Ideal as a first home or investment, there is a great opportunity to make further improvements and reap the benefits of this ultra convenient location.

- \* Quietly positioned at the back of the block
- \* 2 good size bedrooms with mirrored built-in robes
- \* Original yet well maintained kitchen, bathroom & laundry
- \* Spacious combined lounge and dining area
- \* Good size balcony with leafy outlook
- \* First floor position with security intercom entry
- \* Internal access to the single lock-up garage