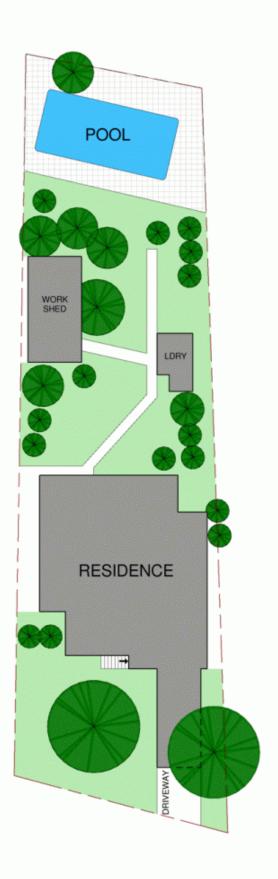

Situated on a large 727.2sqm (approx.) block of land with in-ground swimming pool, this would be an ideal opportunity for home buyers, builders and developers to live in now and rebuild, update or extend at your leisure!

## 214 Kiora Road, YOWIE BAY

DISCLAIMER: All care has been taken in preparing this floorplan, however the accuracy is not guaranteed and no liability will be accepted for any reliance placed upon it Produced by PRODUCT PHOTOGRAPHY STUDIO mob: 0414 697 215 email: mgphoto@people.net.au