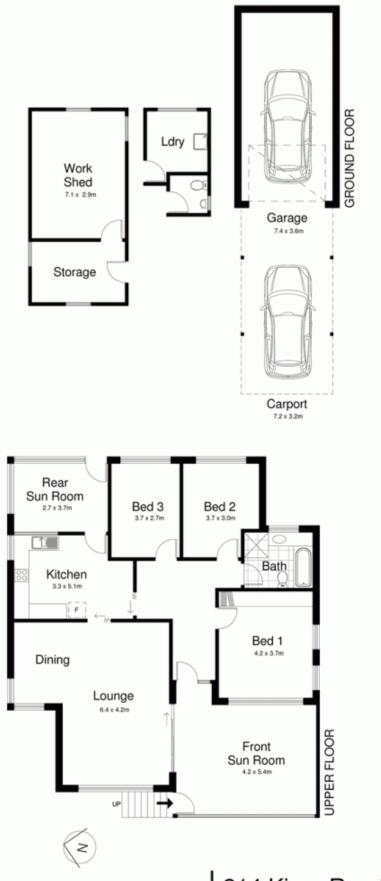

- \* 3 bedrooms, main with built-in robe
- \* Original bathroom with separate shower & bath
- \* Large front sunroom with Bay views
- \* Spacious, formal lounge and dining area
- \* Ducted air conditioning throughout & gas heating
- \* Large eat in kitchen that opens onto a rear sunroom

## 214 Kiora Road, YOWIE BAY

DISCLAIMER: All care has been taken in preparing this floorplan, however the accuracy is not guaranteed and no liability will be accepted for any reliance placed upon it Produced by PRODUCT PHOTOGRAPHY STUDIO mob: 0414 697 215 email: mgphoto@people.net.au