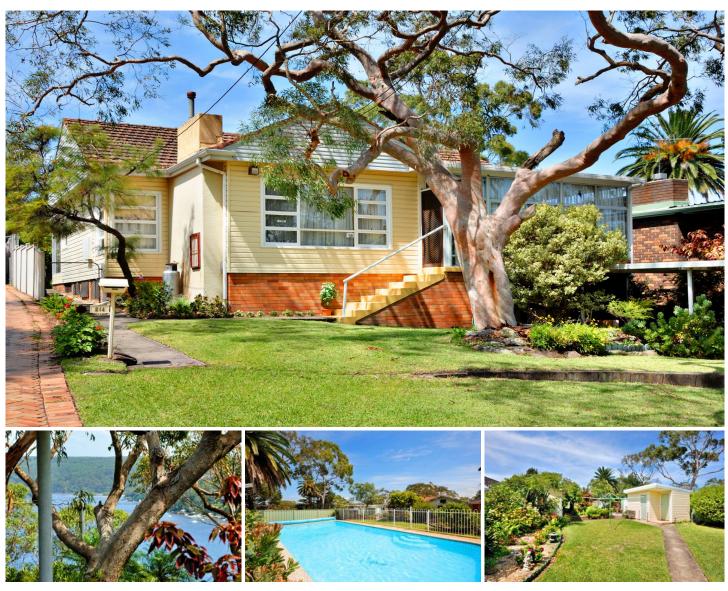

## 214 Kiora Road Yowie Bay NSW

Peacefully located at the end of a quiet cul-de-sac and enjoying some lovely views of Yowie Bay, this tightly held family residence is being offered to the market for the first time in over 60 years.

Situated on a large 727.2sqm (approx.) block of land with in-ground swimming pool, this would be an ideal opportunity for home buyers, builders and developers to live in now and rebuild, update or extend at your leisure!

- \* 3 bedrooms, main with built-in robe
- \* Original bathroom with separate shower & bath
- \* Large front sunroom with Bay views
- \* Spacious, formal lounge and dining area
- \* Ducted air conditioning throughout & gas heating
- \* Large eat in kitchen that opens onto a rear sunroom