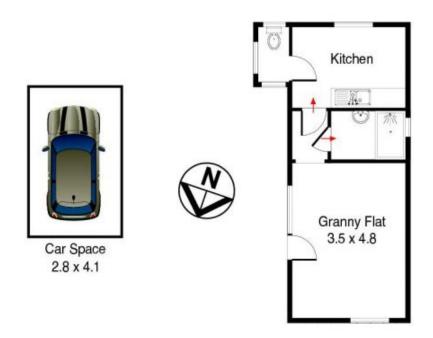

- \* 2 good size bedrooms plus 3rd bed or study
- \* Self contained granny flat or home office /studio
- \* Original bathroom with separate toilet
- \* Formal living area and eat-in kitchen

4 🗀 2 🔓 2 🖨

**Price** : \$ 661,000 **Land Size** : 561 sqm

View: https://www.gibsonpartners.com/sale/nsw/s

utherland/como/residential/house/5853417

71 Mulyan Street, Como

DISCLAIMER: PLANS SHOWN ARE FOR PRESENTATION PURPOSES AND ARE NOT PART OF ANY LEGAL DOCUMENT. ALL MEASUREMENTS AND FIGURES ARE APPROXIMATE.