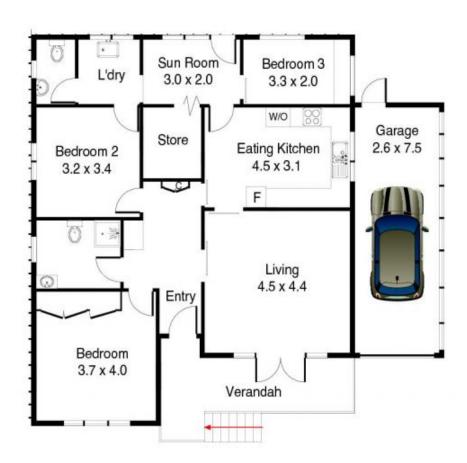

- \* 2 good size bedrooms plus 3rd bed or study
- \* Self contained granny flat or home office /studio
- \* Original bathroom with separate toilet
- \* Formal living area and eat-in kitchen

4 🗀 2 🔓 2 🖨

**Price** : \$ 661,000 **Land Size** : 561 sqm

View: https://www.gibsonpartners.com/sale/nsw/s

utherland/como/residential/house/5853417

71 Mulyan Street, Como

DISCLAIMER: PLANS SHOWN ARE FOR PRESENTATION PURPOSES AND ARE NOT PART OF ANY LEGAL DOCUMENT. ALL MEASUREMENTS AND FIGURES ARE APPROXIMATE.