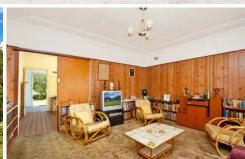

- \* 2 good size bedrooms plus 3rd bed or study
- \* Self contained granny flat or home office /studio
- \* Original bathroom with separate toilet
- \* Formal living area and eat-in kitchen

4 🗀 2 🔓 2 🖨