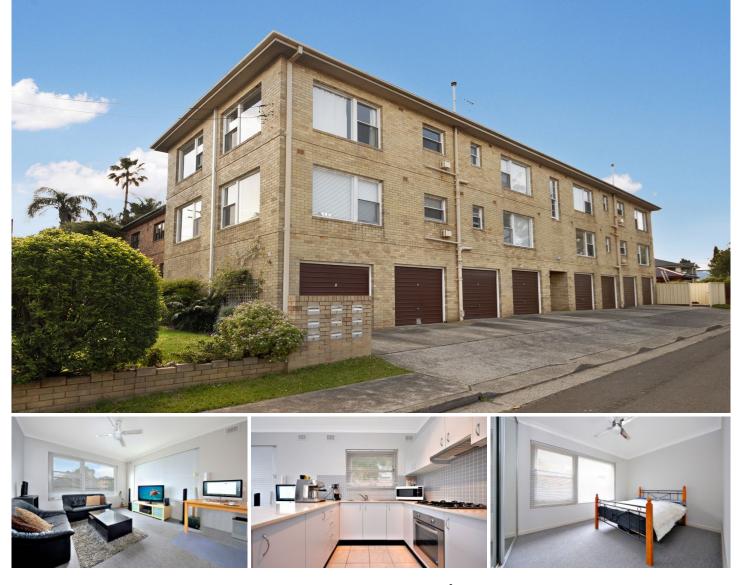

## 2/81 Kingsway Cronulla NSW

Situated in a boutique block of only eight, this first floor one bedroom apartment presents a fantastic opportunity for a first home buyer or investor to enter the Cronulla real estate market.

Immaculately presented with renovated interiors, this light-filled apartment enjoys a convenient within just a leisurely stroll to the hub of Cronulla and within minutes to Woolooware train station.

- \* Generous bedroom with mirrored built in robe
- \* Modern bathroom with internal laundry facilities
- \* Open plan kitchen with granite benches, stainless steel appliances & gas cook-top
- \* Good size, light-filled living area with ceiling fan
- \* Security entry and lock-up garage