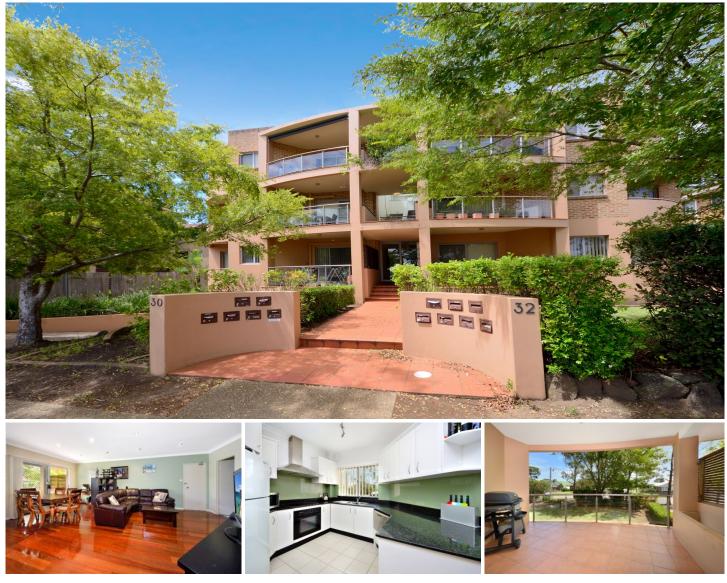

## 4/30 Kurnell Road Cronulla NSW

Positioned on the ground floor of a well maintained security building, this modern villa-style apartment enjoys a lovely leafy outlook and offers level access from the street to the security intercom entry and front door.

Featuring only one common wall and a convenient location with just a short stroll to Cronulla's beaches shops, cafes, restaurants and transport, this property represents an affordable opportunity for owner-occupiers or investors alike.

\* 2 large bedrooms with built-in robes, (ensuite and balcony to main)

\* Open plan granite kitchen with stainless steel dishwasher

\* Large combined lounge/dining area featuring polished timber floors

View : https://www.gibsonpartners.com/sale/nsw/sutherl and/cronulla/residential/apartment/5853410