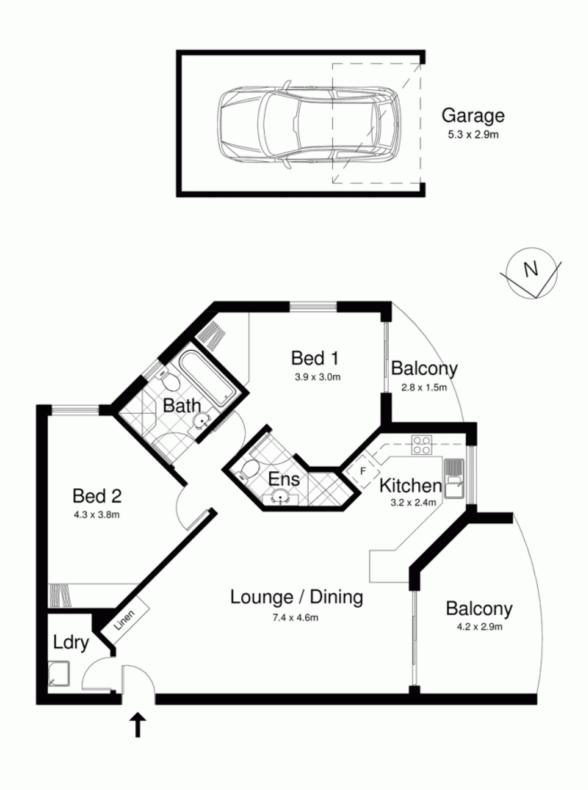

## 4/30 Kurnell Road, CRONULLA

DISCLAIMER: All care has been taken in preparing this floorplan, however the accuracy is not guaranteed and no liability will be accepted for any reliance placed upon it Produced by PRODUCT PHOTOGRAPHY STUDIO mob: 0414 697 215 email: mgphoto@people.net.au

\* 2 large bedrooms with built-in robes, (ensuite and balcony to main)

\* Open plan granite kitchen with stainless steel dishwasher

\* Large combined lounge/dining area featuring polished timber floors

View : https://www.gibsonpartners.com/sale/nsw/sutherl and/cronulla/residential/apartment/5853410