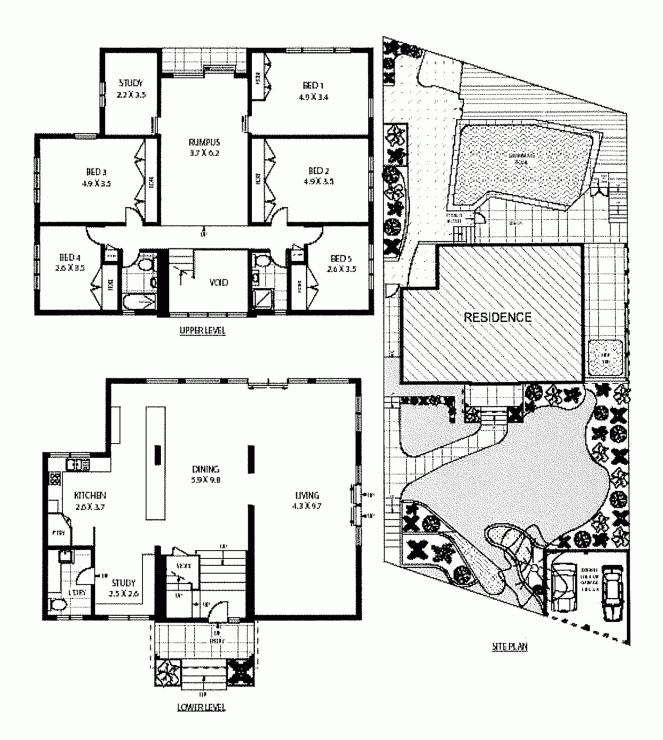

## **19 REDGUM AVENUE**

CRONULLA

\*Disclaiment mig – mind this pap floor plans is into plans are intended as a guida only, individuals, should always rely on their own anguities for toxet measurements and no wartanias are intended or givin. Planse Note: Any internal area measurement total that may be included does not include any void spaces or rocess. Any actional area measurement total that may be included does not include any void spaces or rocess. Any actional garden treast, may – mind the gap – 1500 183 145 – www. mindtheg.com.au