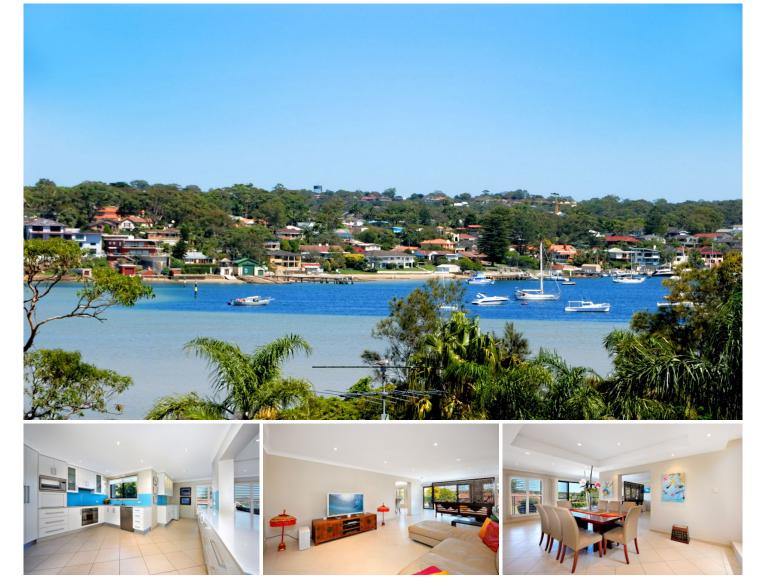

## 19 Redgum Avenue Cronulla NSW

Be pleasantly surprised once you enter this welcoming family residence which enjoys sensational Gunnamatta Bay views from both the entry & upper levels.

Featuring modern light filled interiors and generous accommodation throughout, this well presented family residence provides relaxed open plan living ideal for the growing family.

Ideally positioned in a peaceful cul-de-sac and only a short stroll to Darook Park, beaches and Esplanade walks.

- Brick/clad construction
- Cul de sac location
- Huge poly/caesar kitchen (induction cooking)

## 5 🛤 2 🚔 2 🚘

Land Size : 676 sqm

: https://www.gibsonpartners.com/sale/nsw/s utherland/cronulla/residential/house/585340 5

View

Ivan Lampret 02 9523 1333