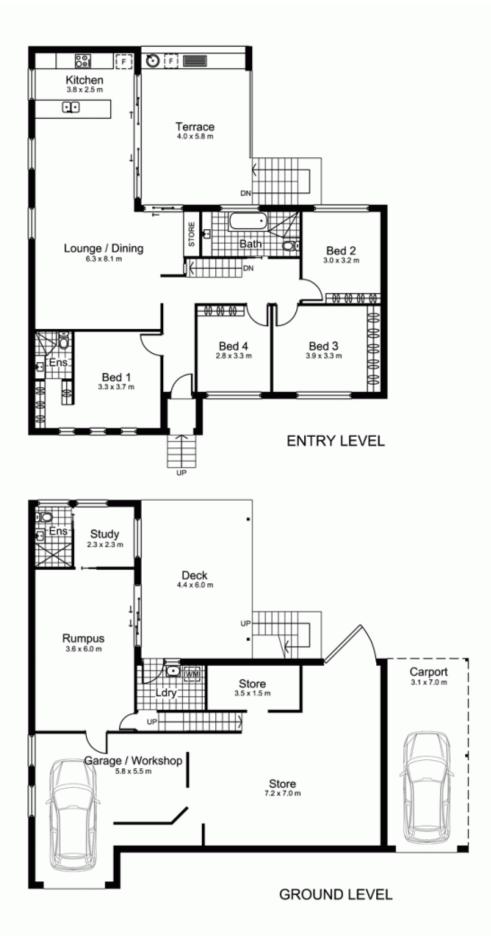

## 17 Gillham Avenue Caringbah South NSW

Imaginatively transformed into an exceptionally detailed contemporary home that maximizes light and space from every aspect, here is a "nothing-to-spend" opportunity of great style and versatility.

With an emphasis on entertaining and a seamless fusion of indoor/outdoor living, this impressive family home offers a private, leafy terrace equipped with a Caesar stone outdoor kitchen, gas BBQ and sound system epitomizing the terms "alfresco entertaining".

Set in a quiet tree-lined street close to local shops, schools and transport and breathtakingly unique in design, this property is a must see!

\* 4 good size bedrooms all with built in robes

4 🗀 3 🖶 3 🚘

Land Size: 575.4 sqm

View: https://www.gibsonpartners.com/sale/nsw/s utherland/caringbah-south/residential/house

/5853395

Ivan Lampret 02 9523 1333