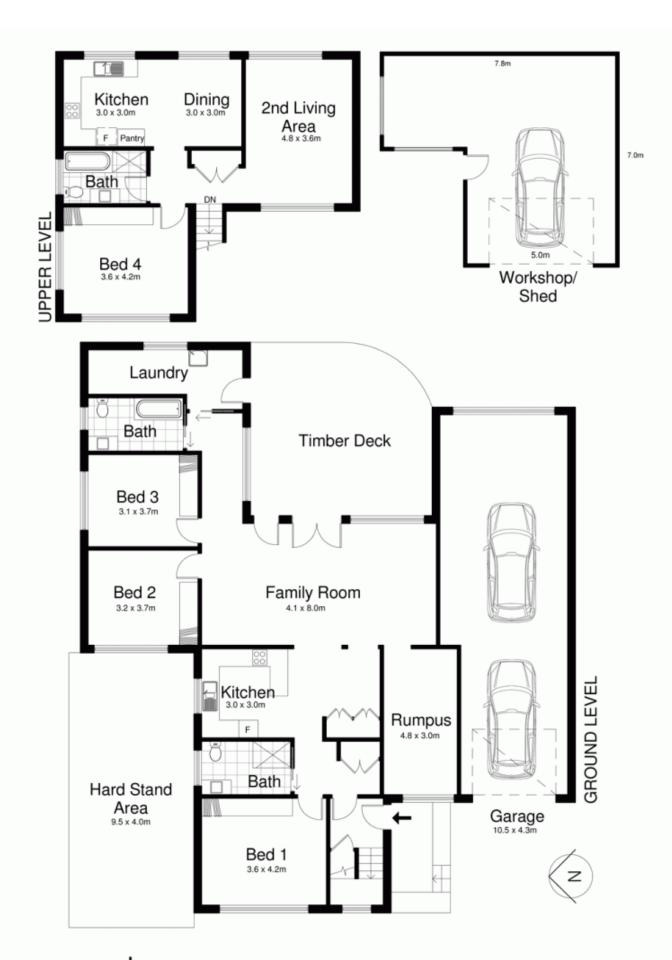

- \* Largest block in this sort after street Approx. 754.4sqm
- \* 4 generous bedrooms all with built-in robes and ceiling

4 🕮 3 🟪 4 🚘

Land Size: 754.4 sqm

View : https://www.gibsonpartners.com/sale/nsw/s

## 12 Kirkwood Road, CRONULLA