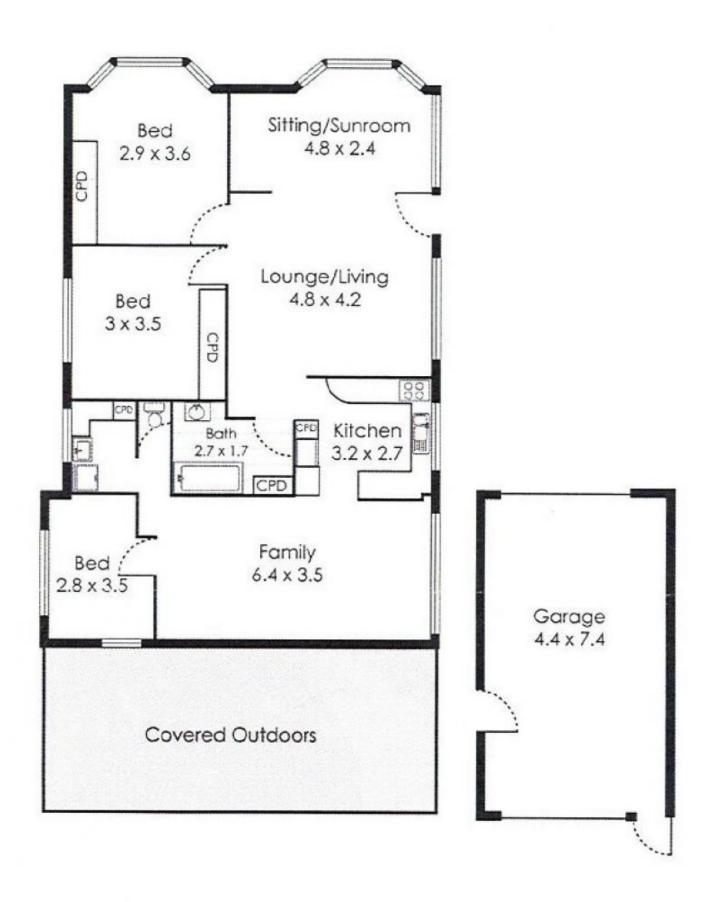

Currently on offer is a comfortable 3 bedroom residence with 2 living areas, covered entertaining area and in-ground pool, however, the vendors have done all the hard work and can provide D.A. Approved plans for a brand new architecturally designed 4 family bedroom, 2+ bathroom, 2 car garage family home.

It's the perfect sea-change opportunity!

\* 3 bedrooms, 2 with built-in robes

3 📭 1 📛 1 🗬

Land Size: 613 sqm

View : https://www.gibsonpartners.com/sale/nsw/s

utherland/cronulla/residential/house/585336

5

Ivan Lampret 02 9523 1333