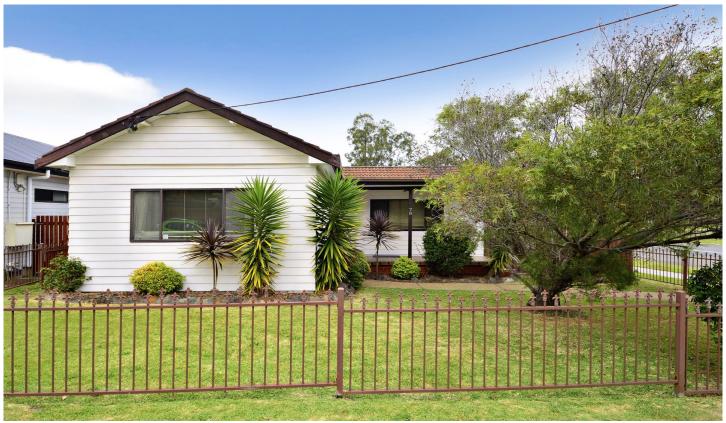

## 78 Sturt Road Woolooware NSW

Positioned on a level corner block opposite Woolooware Golf Course, this original family home presents the opportunity to live in now or continue to lease out while you await approval on plans to renovate or rebuild.

Conveniently positioned within mere moments to local schools, parks, golf course, shops, transport and Cronulla's fabulous beaches, this is your chance to create your own masterpiece in a desirable coastal location.

- \* 3 large bedrooms, 2 with built in robes
- \* Neat and tidy bathroom
- \* Open plan kitchen with dishwasher and breakfast bar
- \* Generous living area and separate dining area
- \* Tiled living spaces & high ceilings throughout
- \* Split system air-conditioning