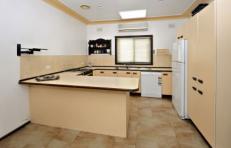

- \* 3 large bedrooms, 2 with built in robes
- \* Neat and tidy bathroom
- \* Open plan kitchen with dishwasher and breakfast bar
- \* Generous living area and separate dining area
- \* Tiled living spaces & high ceilings throughout
- \* Split system air-conditioning