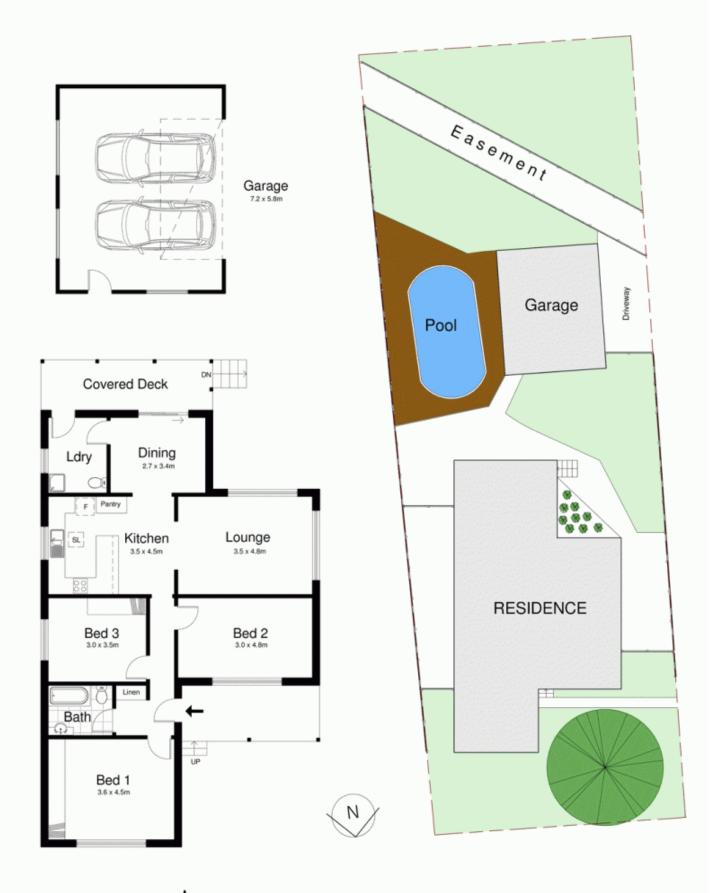

- \* 3 large bedrooms, 2 with built in robes
- \* Neat and tidy bathroom
- \* Open plan kitchen with dishwasher and breakfast bar
- \* Generous living area and separate dining area
- \* Tiled living spaces & high ceilings throughout
- \* Split system air-conditioning

3 📭 1 🖺 2 🗬

Land Size: 682.9 sqm

View : https://www.gibsonpartners.com/sale/nsw/s

utherland/woolooware/residential/house/585

3360

Ivan Lampret 02 9523 1333