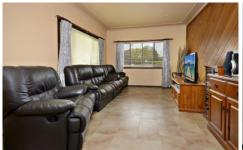

- \* 3 large bedrooms, 2 with built in robes
- \* Neat and tidy bathroom
- \* Open plan kitchen with dishwasher and breakfast bar
- \* Generous living area and separate dining area
- \* Tiled living spaces & high ceilings throughout
- \* Split system air-conditioning