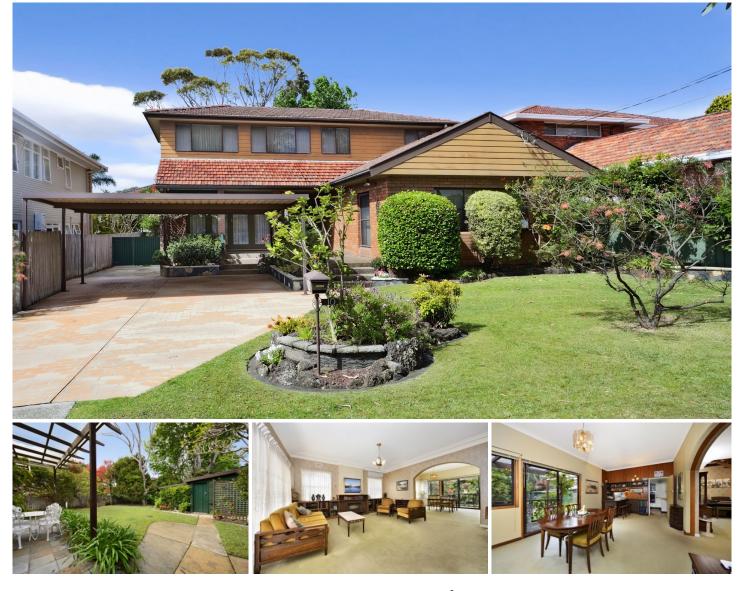

## **10 Rose Street Cronulla NSW**

Prestigiously positioned in one of Cronulla South's most sought after locations and spread over two spacious levels, this original family residence presents exciting prospects for those with creative ambitions.

Situated on approx. 575.4sqm in a quiet tree-lined street and within a stroll to Esplanade walks, Oak Park, Shelly Beach and just moments to Cronulla's shops, cafes and restaurants, this home oozes lifestyle and dream home potential.

Completely comfortable and livable as is, an opportunity awaits the astute investor or home buyer to live in now and renovate at your leisure.

\* 5 generous bedrooms (main bedroom with large built-in