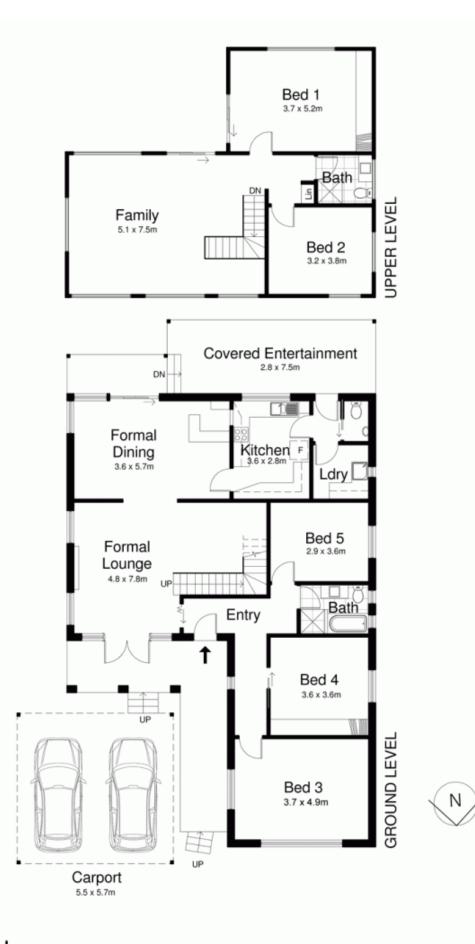

## 10 Rose Street, CRONULLA SOUTH

DISCLAIMER: All care has been taken in preparing this floorplan, however the accuracy is not guaranteed and no liability will be accepted for any reliance placed upon it Produced by PRODUCT PHOTOGRAPHY STUDIO mob: 0414 697 215 email: mgphoto@people.net.au