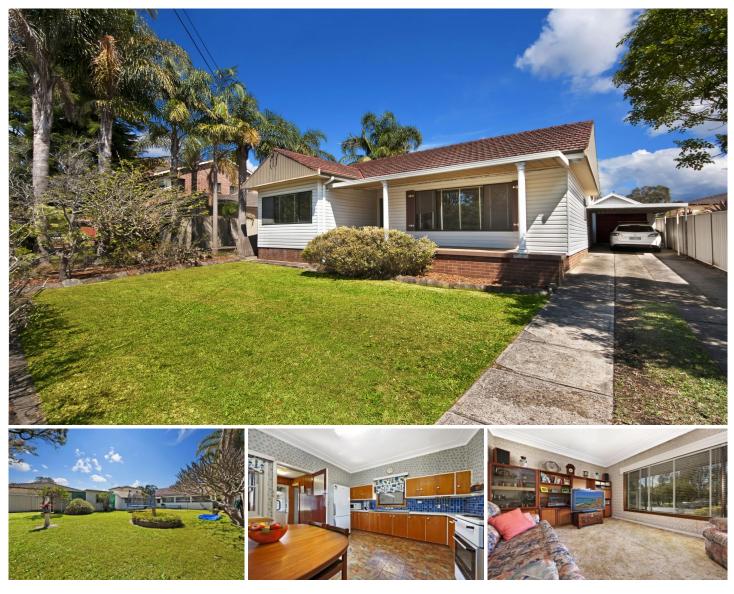

## **19 Gannons Road Caringbah NSW**

Positioned on a near level block of approx. 733.5sqm, this deceased estate is being offered for the first time in over 50 years and presents exciting prospects for those with creative ambitions.

In a convenient location overlooking Woolooware Golf Course and close to local parks, shops, schools and transport, this home is completely livable as is and presents the opportunity to live in now or lease out while you await approval on plans to renovate or rebuild.

- \* 2/3 bedrooms with built-in robes
- \* Original bathroom with separate toilet
- \* Spacious light-filled living area
- \* High ceilings throughout
- \* Large eat in kitchen in original well kept condition