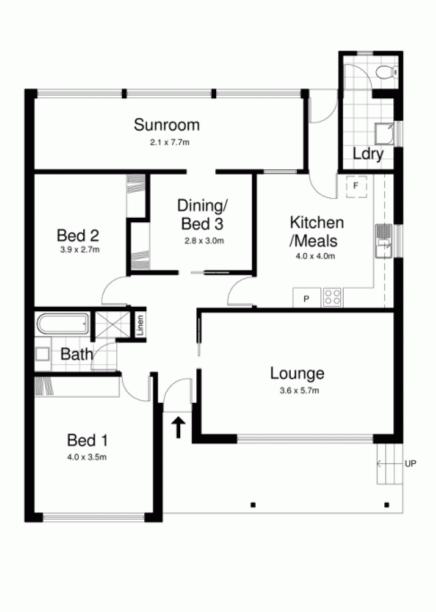

- \* 2/3 bedrooms with built-in robes
- \* Original bathroom with separate toilet
- \* Spacious light-filled living area
- \* High ceilings throughout
- \* Large eat in kitchen in original well kept condition

## 19 Gannons Road, CARINGBAH

Ζ

DISCLAIMER: All care has been taken in preparing this floorplan, however the accuracy is not guaranteed and no liability will be accepted for any reliance placed upon it Produced by PRODUCT PHOTOGRAPHY STUDIO mob: 0414 697 215 email: mgphoto@people.net.au