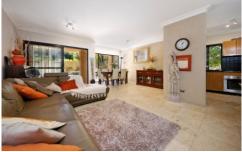

- Wrap around courtyard apartment
- Villa style terrace for entertaining
- Fabulous indoor/outdoor flow
- Natural shellstone flooring through the living areas
- Private drying area with clothes line on side terrace
- 2 generous bedrooms with built-ins
- Spacious open plan lounge and dining area
- Luxury kitchen with stone tops and gas cooking
- Large garage in security basement