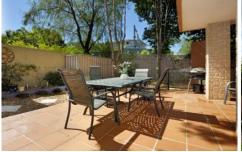

## 11/7-11 Searl Road Cronulla NSW

Quietly positioned at the rear of the block offering a tranquil and leafy outlook and a huge wrap-around courtyard, this private ground floor apartment promotes relaxed villa style living. This young modern beachside development has internal lift access to basement. Just a short stroll from Tonkin oval and Gunnamatta Bay and Cronulla marina.

- Wrap around courtyard apartment
- Villa style terrace for entertaining
- Fabulous indoor/outdoor flow
- Natural shellstone flooring through the living areas
- Private drying area with clothes line on side terrace
- 2 generous bedrooms with built-ins
- Spacious open plan lounge and dining area
- Luxury kitchen with stone tops and gas cooking
- Large garage in security basement