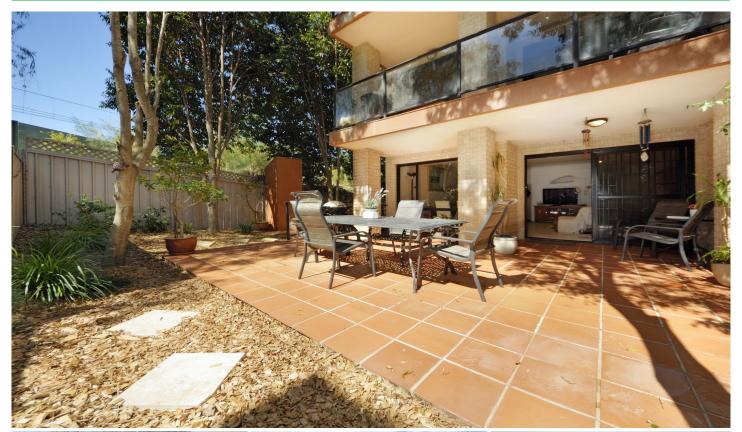

## 11/7-11 Searl Road Cronulla NSW

Quietly positioned at the rear of the block offering a tranquil and leafy outlook and a huge wrap-around courtyard, this private ground floor apartment promotes relaxed villa style living. This young modern beachside development has internal lift access to basement. Just a short stroll from Tonkin oval and Gunnamatta Bay and Cronulla marina.

- Wrap around courtyard apartment
- Villa style terrace for entertaining
- Fabulous indoor/outdoor flow
- Natural shellstone flooring through the living areas
- Private drying area with clothes line on side terrace
- 2 generous bedrooms with built-ins
- Spacious open plan lounge and dining area
- Luxury kitchen with stone tops and gas cooking
- Large garage in security basement