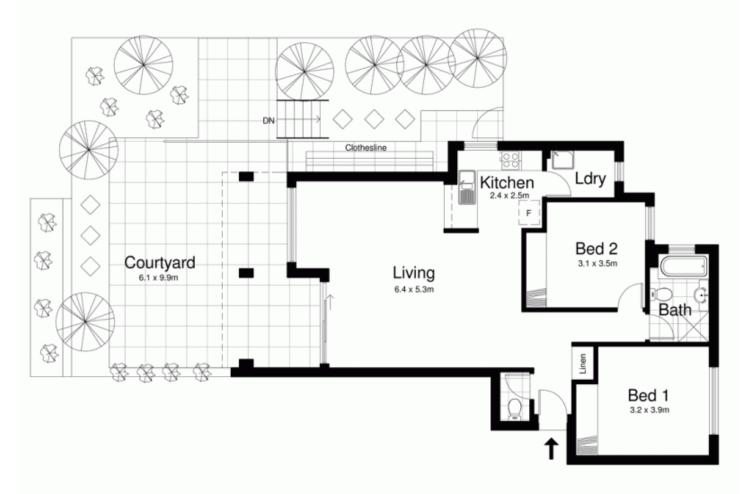

## 11/7-11 Searl Road Cronulla NSW

Quietly positioned at the rear of the block offering a tranquil and leafy outlook and a huge wrap-around courtyard, this private ground floor apartment promotes relaxed villa style living. This young modern beachside development has internal lift access to basement. Just a short stroll from Tonkin oval and Gunnamatta Bay and Cronulla marina.

- Wrap around courtyard apartment
- Villa style terrace for entertaining
- Fabulous indoor/outdoor flow
- Natural shellstone flooring through the living areas
- Private drying area with clothes line on side terrace
- 2 generous bedrooms with built-ins
- Spacious open plan lounge and dining area
- Luxury kitchen with stone tops and gas cooking
- Large garage in security basement

## 11 / 7-11 Searl Road, CRONULLA

DISCLAIMER: All care has been taken in preparing this floorplan, however the accuracy is not guaranteed and no liability will be accepted for any reliance placed upon it Produced by PRODUCT PHOTOGRAPHY STUDIO mob: 0414 697 215 email: mgphoto@people.net.au