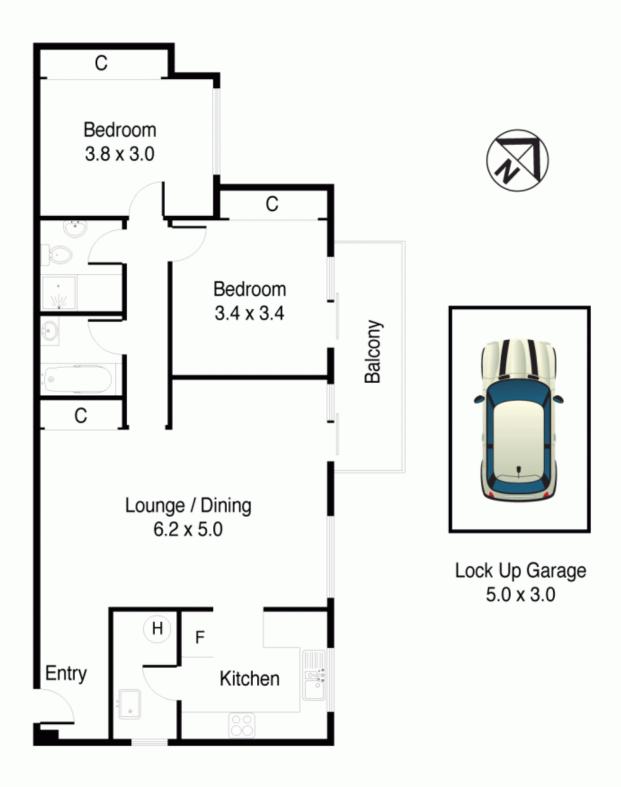

## 25/10 Warburton Street Gymea NSW

Situated on the middle floor of a beautifully maintained security complex, this wonderfully spacious 2 bedroom apartment boasts light-filled interiors and a private leafy outlook.

Within a short stroll to Gymea Shopping Village, cafés, restaurants and train station, this property represents great value for money and makes for an ideal investment or first home.

- \* 2 well sized bedrooms with built-in robes
- \* Modern bathroom with separate toilet
- \* Open plan kitchen & internal laundry with additional storage
- \* Light-filled interiors, spacious lounge & dining area
- \* Large balcony with north-easterly aspect

2 **La** 1 **L** 1 **C** 

**View**: https://www.gibsonpartners.com/sale/nsw/sutherl and/gymea/residential/apartment/5853339

Ivan Lampret 02 9523 1333

25 / 10 Warburton Street, Gymea