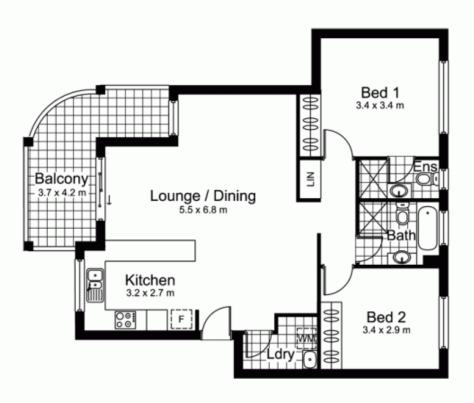

## 16/398-400 Port Hacking Road Caringbah NSW

Be immediately impressed upon entering the grounds of this immaculate complex and the spacious 2 bedroom apartment it has on offer. Flooded in natural light with its desirable northerly aspect; this elevated ground floor apartment boasts a generous balcony, timber floorboards and two car garaging

Enjoying a convenient location with just a pleasant stroll to shops, cafes and transport, properties like this are seldom offered and rarely found. Be quick because this one won't last long!

- \* 2 good size bedrooms with built-in robes (ensuite to main)
- \* Modern bathroom with separate shower and bath
- \* Internal laundry with extra storage
- \* Open plan granite kitchen with stainless steel appliances