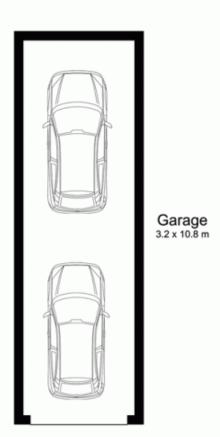

## 16/398-400 Port Hacking Road Caringbah NSW

Be immediately impressed upon entering the grounds of this immaculate complex and the spacious 2 bedroom apartment it has on offer. Flooded in natural light with its desirable northerly aspect; this elevated ground floor apartment boasts a generous balcony, timber floorboards and two car garaging