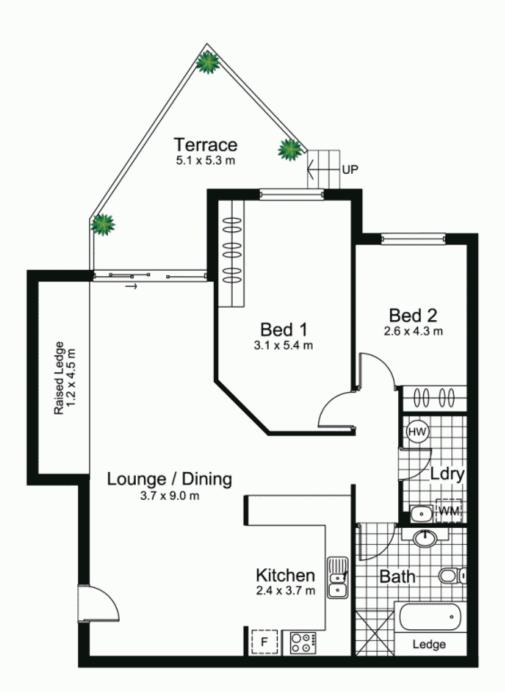

## 7/23-29 Willock Avenue Miranda NSW

Within a hop, skip and a jump to Westfield Shopping Centre, train station and sporting fields, this oversized 2 bedroom apartment enjoys an ultra convenient location within a well maintained security building.

With a tenant already in place and boasting an elevated ground floor position, modern interiors and a large wrap around balcony, this property would make for an ideal investment or first home.

- \* 2 extra large bedrooms with built-in robes
- \* Open plan granite kitchen with stainless steel appliances and breakfast bar
- \* Spacious lounge and dining area
- \* Floating timber floorboards throughout
- \* Generous wrap around balcony with direct access to the