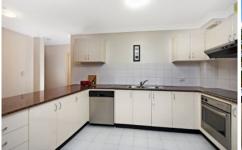

With a tenant already in place and boasting an elevated ground floor position, modern interiors and a large wrap around balcony, this property would make for an ideal investment or first home.

- \* 2 extra large bedrooms with built-in robes
- \* Open plan granite kitchen with stainless steel appliances and breakfast bar
- \* Spacious lounge and dining area
- \* Floating timber floorboards throughout
- \* Generous wrap around balcony with direct access to the