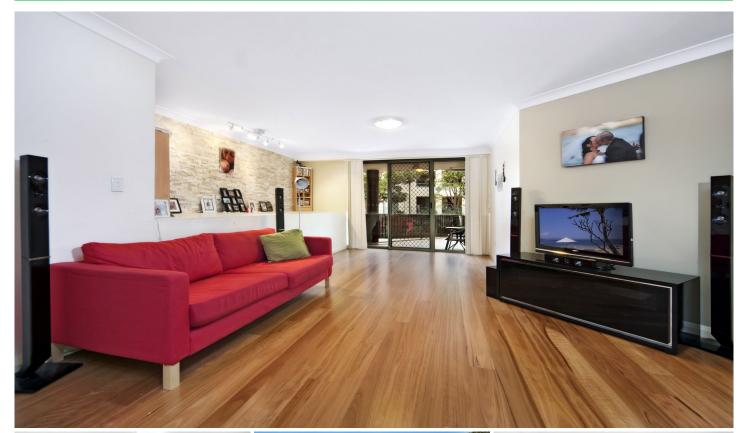

With a tenant already in place and boasting an elevated ground floor position, modern interiors and a large wrap around balcony, this property would make for an ideal investment or first home.

- \* 2 extra large bedrooms with built-in robes
- \* Open plan granite kitchen with stainless steel appliances and breakfast bar
- \* Spacious lounge and dining area
- \* Floating timber floorboards throughout
- \* Generous wrap around balcony with direct access to the