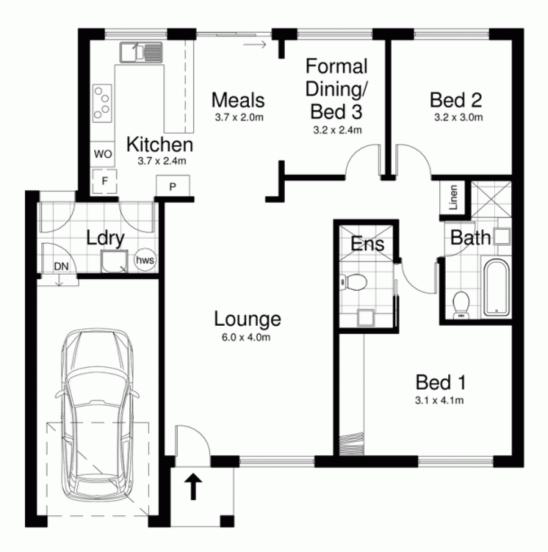

- \* Great value single level living in a quiet location
- \* 2 good size bedrooms with built-in robes (ensuite to main)
- \* Spacious living area plus formal dining/possible 3rd bedroom
- \* Original bathrooms & open plan kitchen with breakfast bar

2 🕒 2 📛 1 🖨

**View**: https://www.gibsonpartners.com/sale/nsw/sutherl and/caringbah/residential/villa/5853321

Ivan Lampret 02 9523 1333

Karla Madgwick 02 9523 1333

Garage 5.6 x 2.9m