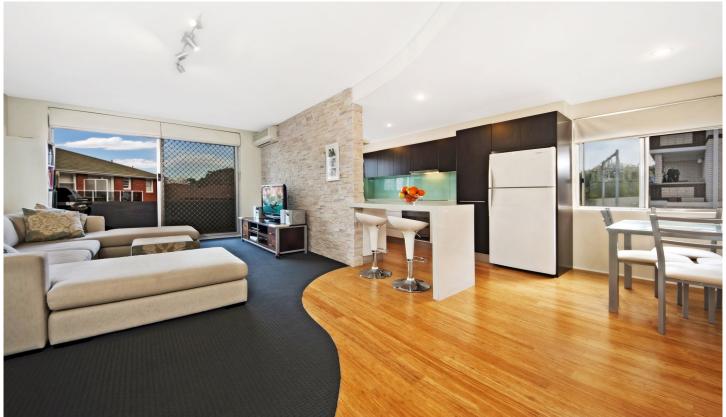

## 5/14-20 St Andrews Place Cronulla NSW

Light, bright and airy, this first floor apartment has been recently renovated to boast modern open plan interiors and a large timber decked wrap around balcony ideal for entertaining.

- \* 2 bedrooms with built-in robes
- \* Modern interiors with polished Bamboo timber flooring & stack-stone feature wall
- \* Renovated granite kitchen with stainless steel appliances & breakfast bar
- \* Spacious living space with study nook plus separate