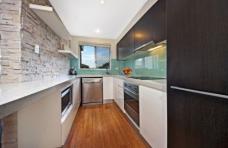

- \* 2 bedrooms with built-in robes
- \* Modern interiors with polished Bamboo timber flooring & stack-stone feature wall
- \* Renovated granite kitchen with stainless steel appliances & breakfast bar
- \* Spacious living space with study nook plus separate