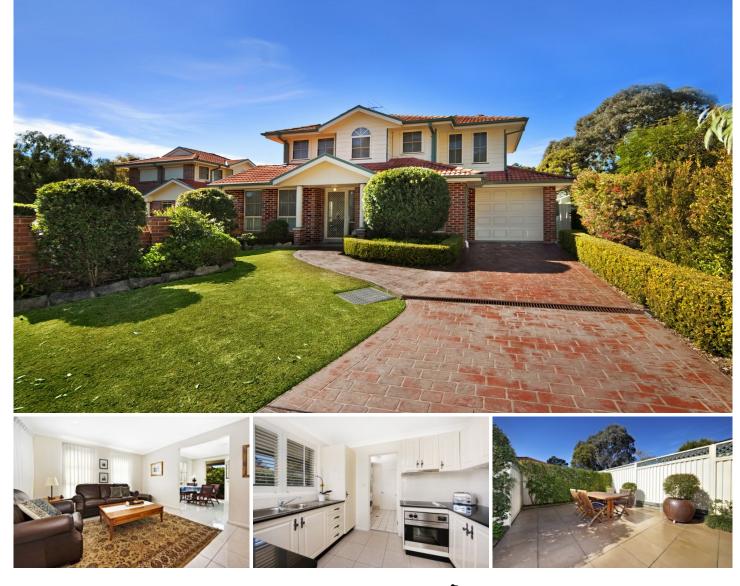

## 5/316-320 Willarong Road Caringbah South NSW

A freestanding townhouse of space, tranquility and natural light, this brick residence is equally well suited to young families or downsizers, offering the master bedroom and ensuite on the entry level. The home boasts a sought-after location, enjoying north east and westerly aspects and a peaceful fully landscaped courtyard garden.

## Separate lounge room

Devine fully landscaped entertainers courtyard garden Downstairs Master bedroom and ensuite bathroom 2 generous bedrooms upstairs with study nook Fully ducted air conditioning through-out Well equipped kitchen with dining area Boutique development of only five properties in the comng Street front freestanding townhouse with Established garden