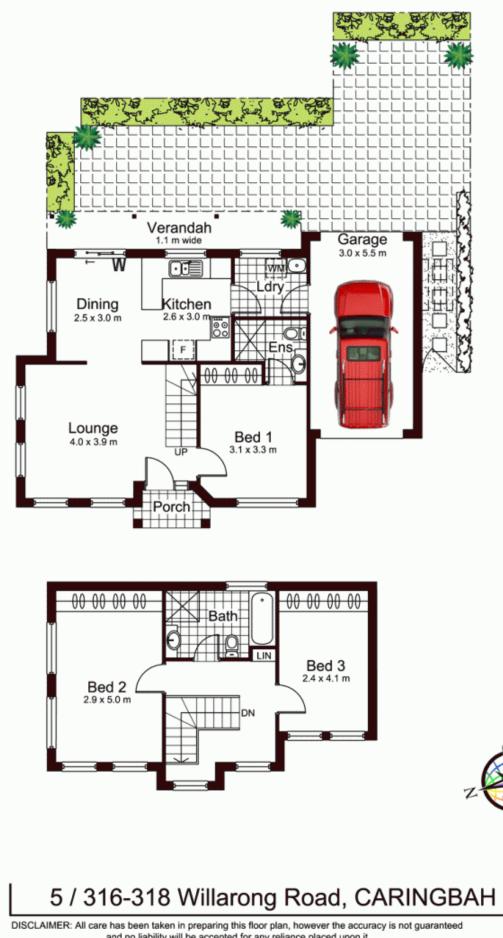

## Separate lounge room

Devine fully landscaped entertainers courtyard garden Downstairs Master bedroom and ensuite bathroom 2 generous bedrooms upstairs with study nook Fully ducted air conditioning through-out Well equipped kitchen with dining area Boutique development of only five properties in the comng Street front freestanding townhouse with Established garden