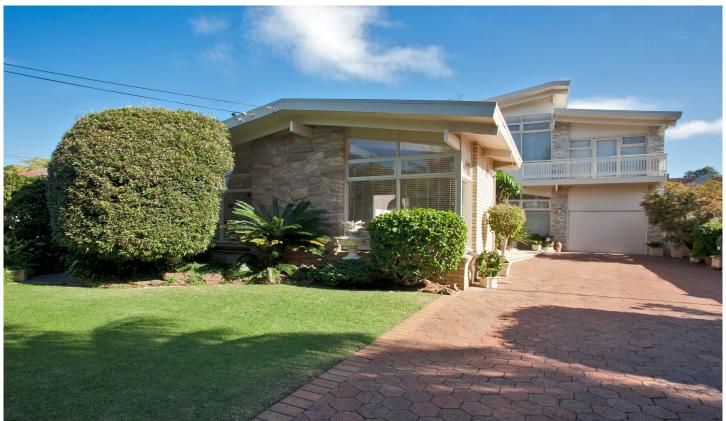

## 63 Wills Road Woolooware NSW

Double gates open up to a very private and well-presented two story residence set in a small cul-de-sac. The design of the home, with the vaulted roofline and feature rock facade compliment the impeccably maintained landscaped gardens front and back. The mature, well planted lush gardens in the rear yard surround the large outdoor area and create a quiet space for entertaining.