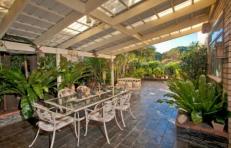

## 63 Wills Road Woolooware NSW

Double gates open up to a very private and well-presented two story residence set in a small cul-de-sac. The design of the home, with the vaulted roofline and feature rock facade compliment the impeccably maintained landscaped gardens front and back. The mature, well planted lush gardens in the rear yard surround the large outdoor area and create a quiet space for entertaining.