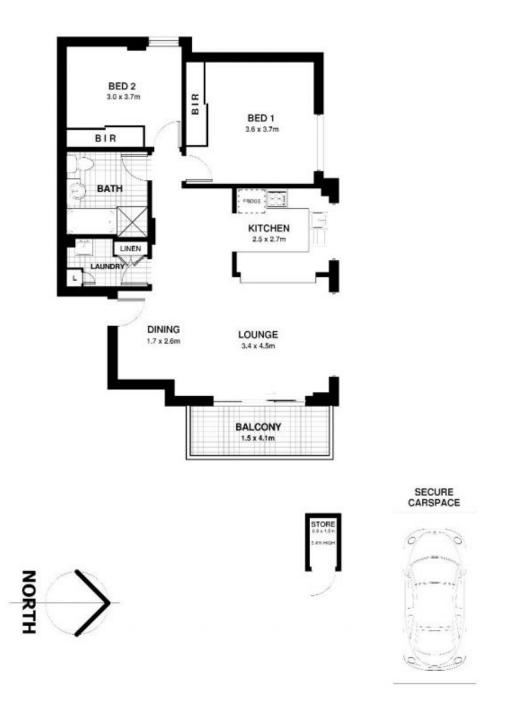

ll cul-de-sac. The design of the home, with the vaulted roofline and feature rock facade compliment the impeccably maintained landscaped gardens front and back. The mature, well planted lush gardens in the rear yard surround the large outdoor area and create a quiet space for entertaining.

The home features 4 bedrooms, three with built in wardrobes, and the master bedroom with a walk in robe and ensuite. With gas heating as well as air-conditioning, the home is cosy in winter and cool in summer and presents as a very comfortable home with ample scope to personalise.

A lock-up garage, additional storage and off street parking

4 🕮 2 🖺 1 🖨

Land Size: 531.1 sqm

View : https://www.gibsonpartners.com/sale/nsw/s

utherland/woolooware/residential/house/585

3309



Ivan Lampret 02 9523 1333



## 21/39 Wyanbah Road, CRONULLA