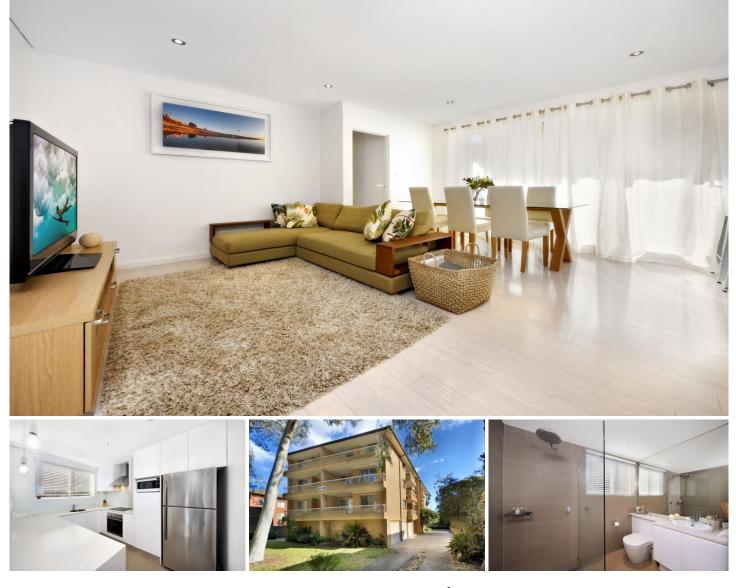

## 4/13-15 Clyde Avenue Cronulla NSW

Premium design, fully renovated and flooded with natural light, this north/west facing apartment is a beautiful ready made home now with nothing more to spend. It is set in a highly sought-after enclave of South Cronulla a stroll to Gunnamatta Bay, Shelly Beach and Park, a variety of lively shops, restaurants and cinemas.

- \* Chic & sleek with lime wash timber flooring throughout
- \* Open plan living area leads out to a sunny balcony
- \* Two sunny bedrooms, main with built-in robes and private balcony
- \* Kitchen has stainless steel appliances and stone benchtops
- \* Fully tiled bathroom promoting 5 star hotel ambiance
- \* Intercom, lock-up garage, off street visitor parking
- \* First floor setting in security complex