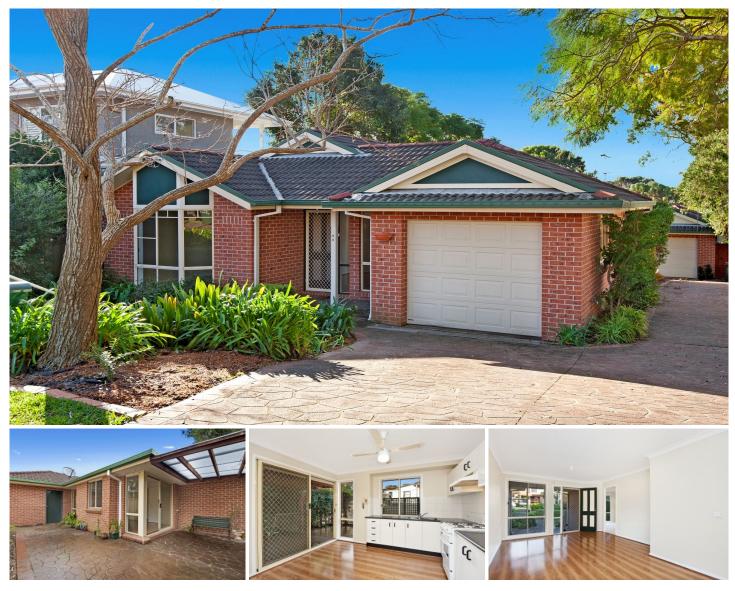

## PARTNERS **IN PROPERTY**

9A English Street Woolooware NSW

Looking to downsize but still want a home? Look no further!! Complete with new paint, blinds, carpet & timber flooring, this free-standing Torrens Title Villa offers complete privacy coupled with absolute peace & quiet.

Located in the much sought after Woolooware South area within just minutes to local shops, cafes and transport, this property is truly a rare find and deserves your inspection.

\* 3 good size bedrooms all with built in robes
\* Ensuite two-way bathroom plus an additional separate toilet

- \* New paint, blinds, carpet and timber flooring throughout
- \* Spacious living area with gas heating
- \* Open plan kitchen with gas cooking and dining area
- \* Large courtyard with covered pergola area