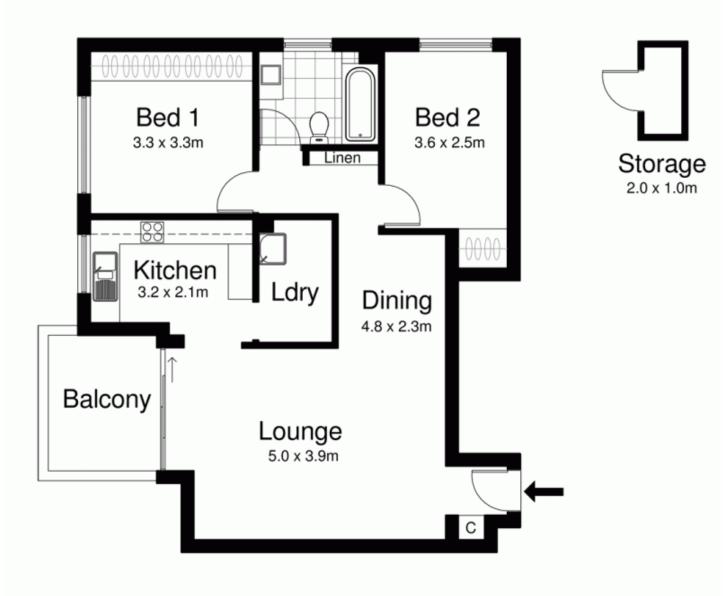

## 7/38 Kurnell Road Cronulla NSW

A desirable and private rear of block position, this 1st floor security apartment offers modern, open plan interiors and beautiful timber flooring throughout.

An ideal first home or investment opportunity conveniently located moments to beaches, shops, restaurants & transport.

- Modern kitchen & bathroom
- Solid timber flooring throughout
- Study nook + storage
- Internal laundry
- Good sized bedrooms with built-in robes
- Lift facilities
- 78sqm + security carspace + storage
- Good sized east facing balcony