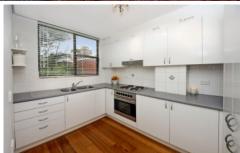

- Modern kitchen & bathroom
- Solid timber flooring throughout
- Study nook + storage
- Internal laundry
- Good sized bedrooms with built-in robes
- Lift facilities
- 78sqm + security carspace + storage
- Good sized east facing balcony