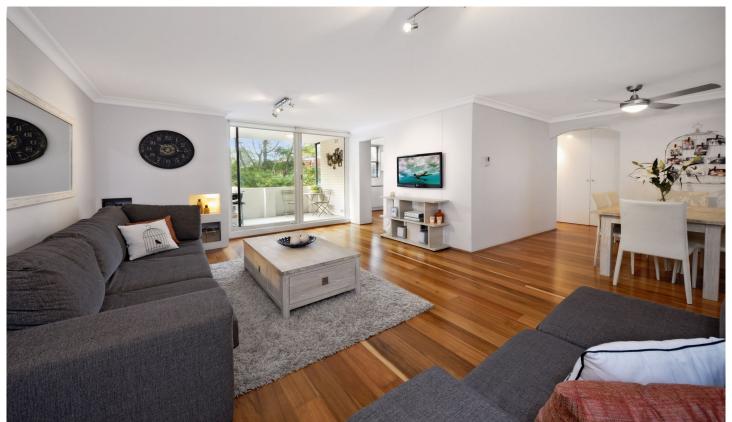

## 7/38 Kurnell Road Cronulla NSW

A desirable and private rear of block position, this 1st floor security apartment offers modern, open plan interiors and beautiful timber flooring throughout.

An ideal first home or investment opportunity conveniently located moments to beaches, shops, restaurants & transport.

- Modern kitchen & bathroom
- Solid timber flooring throughout
- Study nook + storage
- Internal laundry
- Good sized bedrooms with built-in robes
- Lift facilities
- 78sqm + security carspace + storage
- Good sized east facing balcony