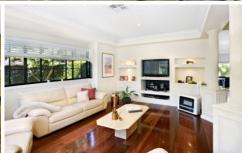

There are 3 great sized bedrooms upstairs, all with built in wardrobes, master with it's own large en-suite. Other quality features include solid timber polished floorboards, electric roller shades, separate powder room downstairs,