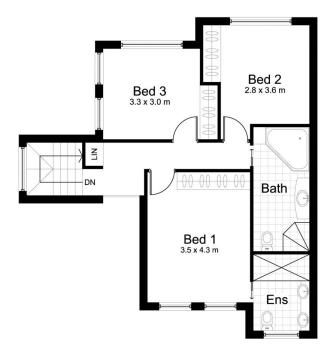

There are 3 great sized bedrooms upstairs, all with built in wardrobes, master with it's own large en-suite. Other quality features include solid timber polished floorboards, electric roller shades, separate powder room downstairs,

3 📭 2 🟪 2 🗬

**View:** https://www.gibsonpartners.com/sale/nsw/sutherland/gymea-bay/residential/townhouse/5853284

**UPPER LEVEL** 

**GROUND LEVEL** 