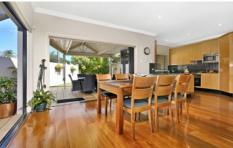

Embracing a lush private courtyard outlook, this light filled town-home features separate designated areas for living and dining, a large well appointed kitchen with granite bench tops, stainless steel appliances and seamless flow to the elegant el-fresco entertaining area complete with covered area and also a inground spa.