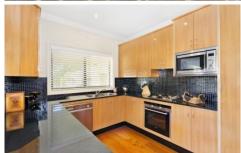

Embracing a lush private courtyard outlook, this light filled town-home features separate designated areas for living and dining, a large well appointed kitchen with granite bench tops, stainless steel appliances and seamless flow to the elegant el-fresco entertaining area complete with covered area and also a inground spa.