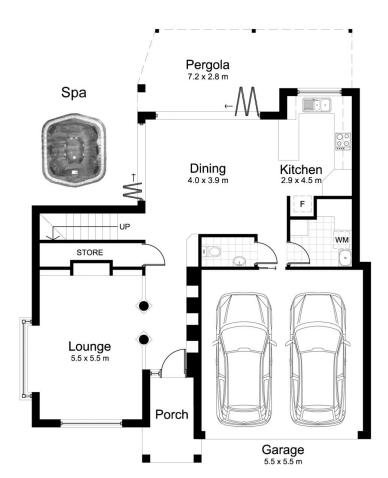

Embracing a lush private courtyard outlook, this light filled town-home features separate designated areas for living and dining, a large well appointed kitchen with granite bench tops, stainless steel appliances and seamless flow to the elegant el-fresco entertaining area complete with covered area and also a inground spa.

3 📭 2 🟪 2 🗬

**View:** https://www.gibsonpartners.com/sale/nsw/sutherland/gymea-bay/residential/townhouse/5853284

**UPPER LEVEL** 

**GROUND LEVEL** 