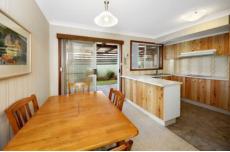

- \* 3 double bedrooms, 2 with built in robes & ensuite to main
- \* Large original bathroom with separate toilet
- \* Open plan kitchen with adjoining dining area
- \* Large internal laundry and additional powder room