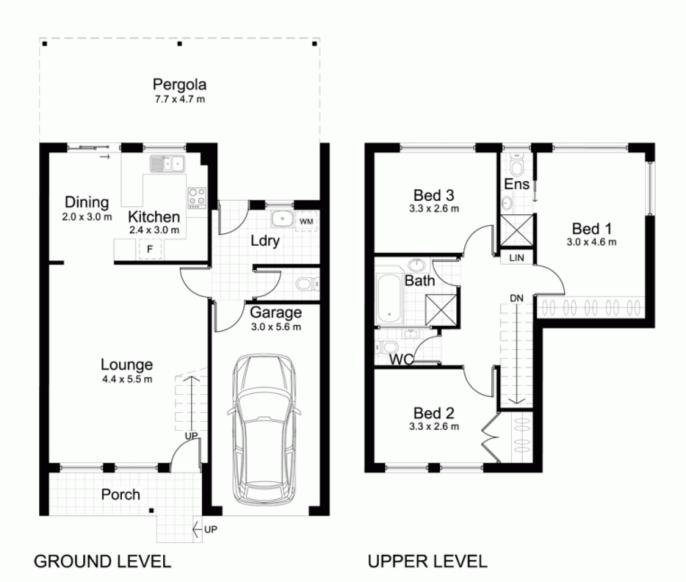

## 6/8 Jacaranda Road Caringbah South NSW

Situated in a convenient location with Caringbah's Leisure Centre, shops and transport only moments away, this immaculate 3 bedroom townhouse provides generous light-filled interiors and tremendous future potential for those looking to make this truly rare offering their own.

Quietly positioned at the back of a well maintained complex, this lovely home offers great value for money and would be perfect for a young couple/family or those looking to downsize without compromising on space, lifestyle or convenience.

- \* 3 double bedrooms, 2 with built in robes & ensuite to main
- \* Large original bathroom with separate toilet
- \* Open plan kitchen with adjoining dining area
- \* Large internal laundry and additional powder room