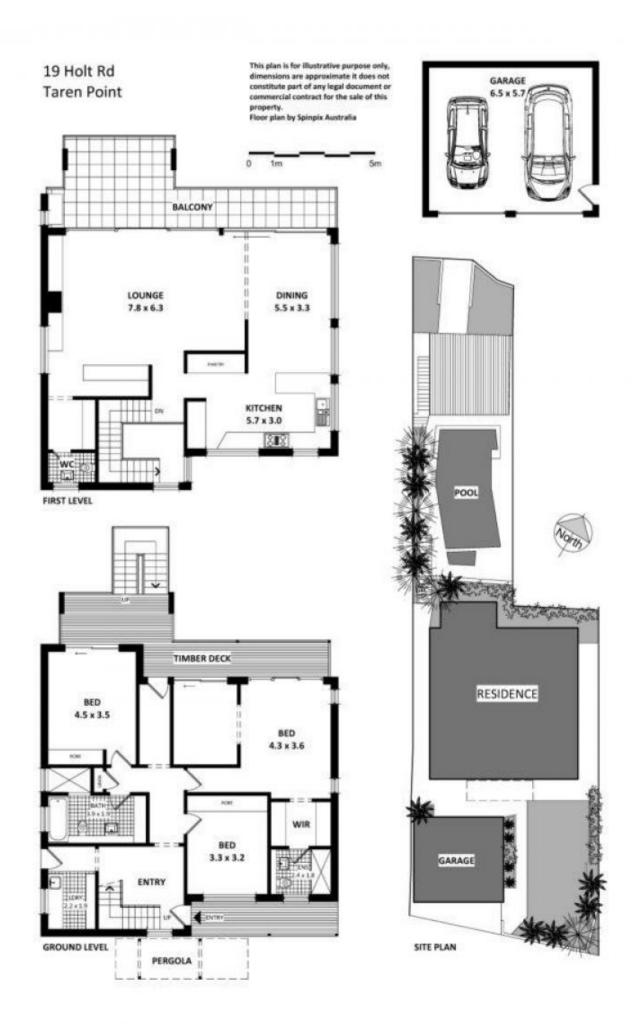

## **Taren Point**

Embracing 180 degree panoramic views over Georges River and through to Tom Ugly's Bridge this sunny north facing deep waterfront is situated in a sought after position.

With a street to waterfront location and double brick construction, this substantial dual level residence offers a fabulous lifestyle opportunity and easy access to the waterfront.

Offering modern, light filled interiors of generous proportions which flow to a sun filled entertainers terrace, it is ideal for a relaxed family lifestyle

Deep water facilities include poles, pontoon, jetty, ramp & winch plus boathouse and a sunny level grassed area.