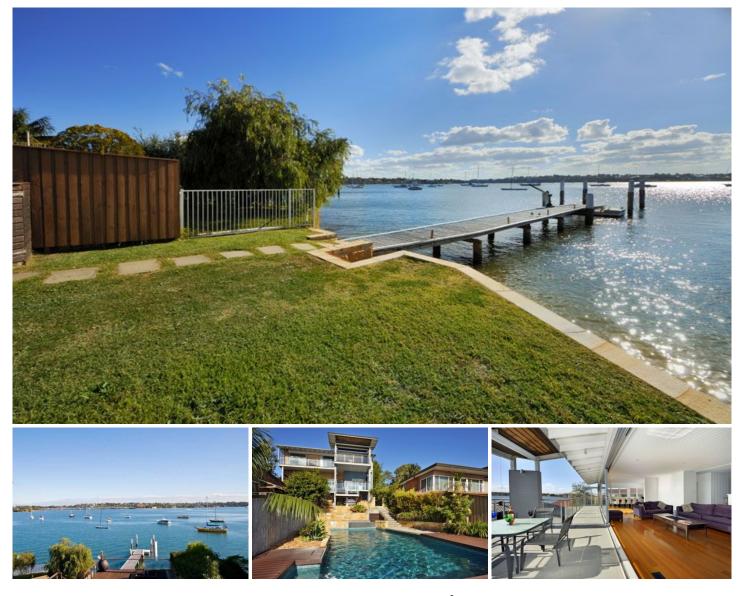

## **Taren Point**

Embracing 180 degree panoramic views over Georges River and through to Tom Ugly's Bridge this sunny north facing deep waterfront is situated in a sought after position.

With a street to waterfront location and double brick construction, this substantial dual level residence offers a fabulous lifestyle opportunity and easy access to the waterfront.

Offering modern, light filled interiors of generous proportions which flow to a sun filled entertainers terrace, it is ideal for a relaxed family lifestyle

Deep water facilities include poles, pontoon, jetty, ramp & winch plus boathouse and a sunny level grassed area.