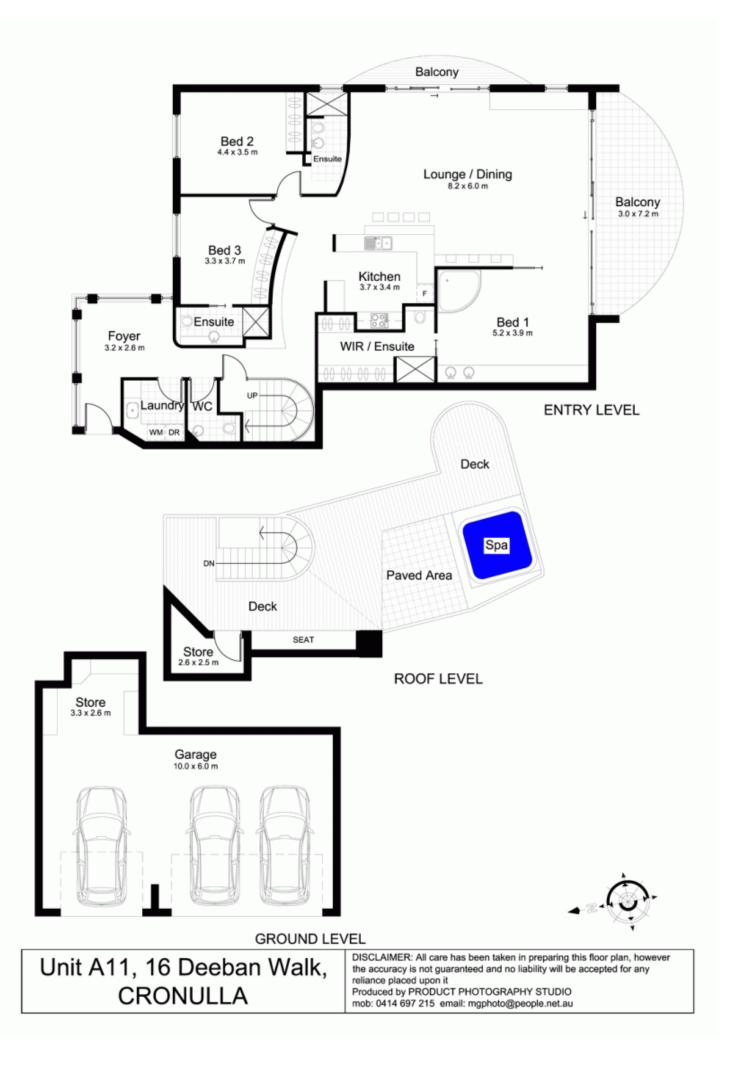

## A11/16 Deeban Walk Cronulla NSW

Secluded from the street and prestigiously positioned in the landmark Bezzina development "Tara", this luxury penthouse apartment captures stunning views over Gunnamatta Bay, The Port Hacking River and Royal National Park. Showcasing a sleek fusion of creative design, stylish finishes and easy in/outdoor living, this exquisite Bayside apartment also exudes a sense of absolute peace and privacy.

From the roof-top terrace retreat designed by Richard Unsworth of Garden Life, to the C-Bus electrical & entertainment system; superior fittings and fixtures have been used meticulously throughout this remarkable property.