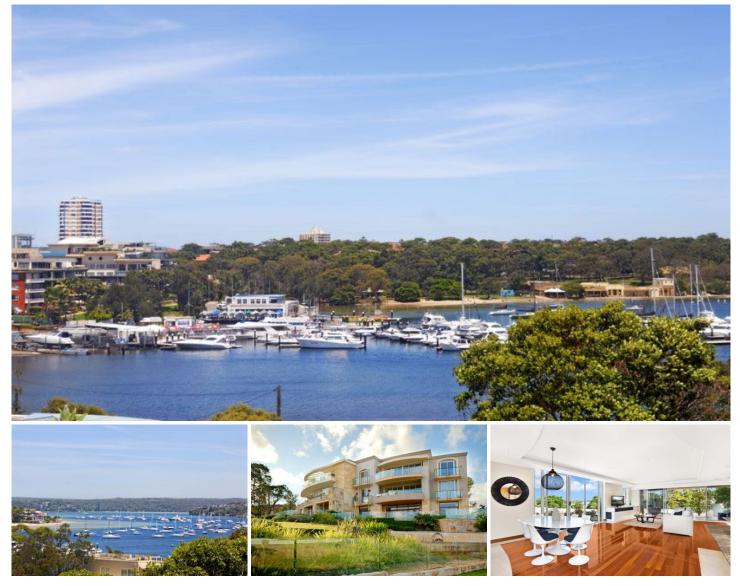

## A11/16 Deeban Walk Cronulla NSW

Secluded from the street and prestigiously positioned in the landmark Bezzina development "Tara", this luxury penthouse apartment captures stunning views over Gunnamatta Bay, The Port Hacking River and Royal National Park. Showcasing a sleek fusion of creative design, stylish finishes and easy in/outdoor living, this exquisite Bayside apartment also exudes a sense of absolute peace and privacy.

From the roof-top terrace retreat designed by Richard Unsworth of Garden Life, to the C-Bus electrical & entertainment system; superior fittings and fixtures have been used meticulously throughout this remarkable property.

Situated within footsteps to Gunnamatta Bay & Marina,

View : https://www.gibsonpartners.com/sale/nsw/sutherl and/cronulla/residential/apartment/5853261

Ivan Lampret 02 9523 1333