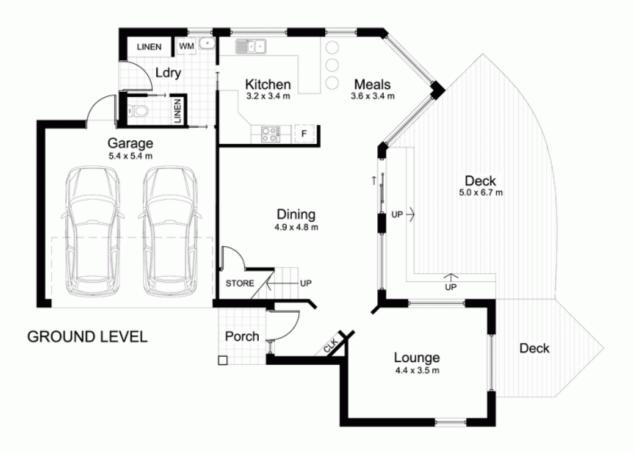

4 🕒 2 🔓 2 😭

**View**: https://www.gibsonpartners.com/sale/nsw/sutherl and/caringbah-south/residential/house/5853260

Ivan Lampret 02 9523 1333

1/365 Willarong Road, CARINGBAH SOUTH

DISCLAIMER: All care has been taken in preparing this floor plan, however the accuracy is not guaranteed and no liability will be accepted for any reliance placed upon it