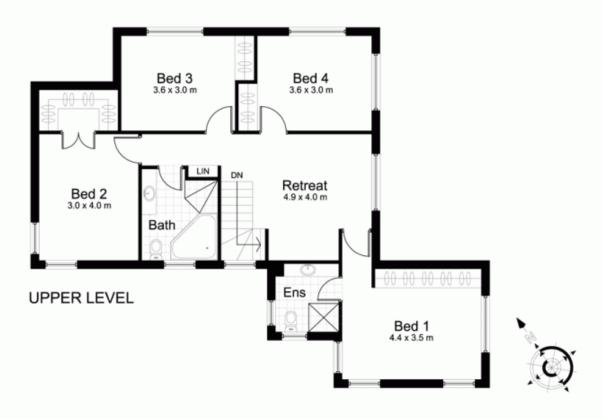

Impressively proportioned and pristinely presented, this property is very private and conveniently located within moments to local shops, schools and transport.

- \* 4 double bedrooms upstairs all with built-in robes
- \* Main bedroom features an ensuite with double marble vanity
- \* Large modern bathroom with luxury corner bath
- \* Superbly appointed granite kitchen with stainless steel

4 🕒 2 🔓 2 😭

**View**: https://www.gibsonpartners.com/sale/nsw/sutherl and/caringbah-south/residential/house/5853260

Ivan Lampret 02 9523 1333

1/365 Willarong Road, CARINGBAH SOUTH

DISCLAIMER: All care has been taken in preparing this floor plan, however the accuracy is not guaranteed and no liability will be accepted for any reliance placed upon it