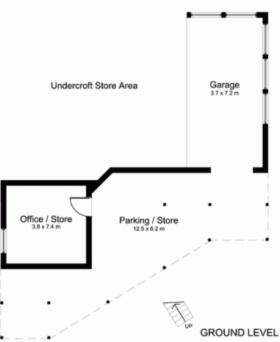

## 54 Pacific Street CARINGBAH SOUTH NSW

Set back from the street and situated on a generous 701.9m (approx.) of land, this lovely Queenslander' style residence combines natural light, space and convenience to create a desirable family home.

- \* Generous fully fenced front yard with house set back from the street
- \* Huge north-facing covered entertainer's front deck
- \* 4 generous bedrooms with built-in robes
- \* Main bedroom with spa bath ensuite & access to the front deck