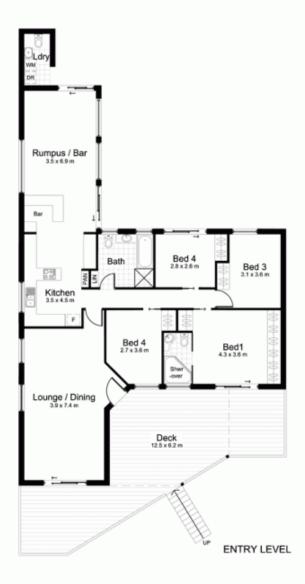

## 54 Pacific Street CARINGBAH SOUTH NSW

Set back from the street and situated on a generous 701.9m (approx.) of land, this lovely Queenslander' style residence combines natural light, space and convenience to create a desirable family home.

With an emphasis on entertaining, glass doors provide an easy indoor/outdoor flow from each of the living spaces that extend directly onto either a generous front entertaining deck or the rear yard with in-ground pool & Jacuzzi.

- \* Generous fully fenced front yard with house set back from the street
- \* Huge north-facing covered entertainer's front deck
- \* 4 generous bedrooms with built-in robes
- \* Main bedroom with spa bath ensuite & access to the front deck