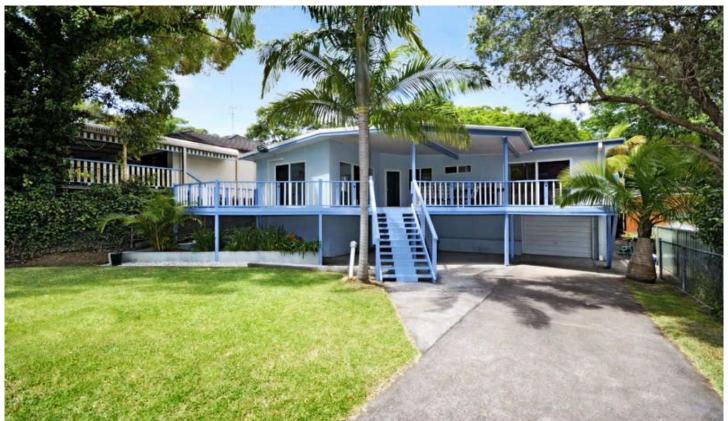

## **54 Pacific Street CARINGBAH NSW**

Set back from the street and situated on a generous 701.9m (approx.) of land, this lovely Queenslander' style residence combines natural light, space and convenience to create a desirable family home.

With an emphasis on entertaining, glass doors provide an easy indoor/outdoor flow from each of the living spaces that extend directly onto either a generous front entertaining deck or the rear yard with in-ground pool & Jacuzzi.

- \* Generous fully fenced front yard with house set back from the street
- \* Huge north-facing covered entertainer's front deck
- \* 4 generous bedrooms with built-in robes
- \* Main bedroom with spa bath ensuite & access to the front deck