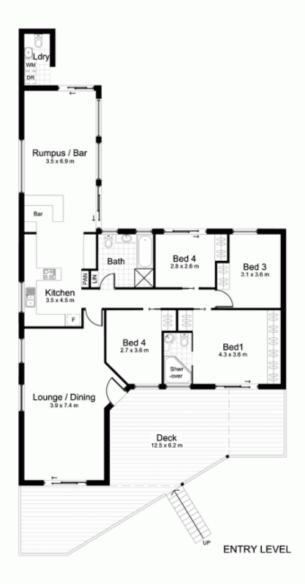

## **54 Pacific Street CARINGBAH NSW**

Set back from the street and situated on a generous 701.9m (approx.) of land, this lovely Queenslander' style residence combines natural light, space and convenience to create a desirable family home.

With an emphasis on entertaining, glass doors provide an easy indoor/outdoor flow from each of the living spaces that extend directly onto either a generous front entertaining deck or the rear yard with in-ground pool & Jacuzzi.

- \* Generous fully fenced front yard with house set back from the street
- \* Huge north-facing covered entertainer's front deck
- \* 4 generous bedrooms with built-in robes
- \* Main bedroom with spa bath ensuite & access to the front deck