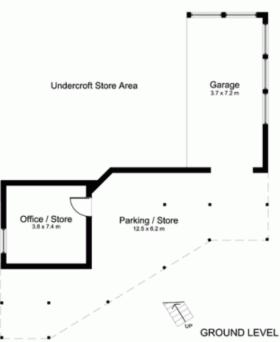

- \* Generous fully fenced front yard with house set back from the street
- \* Huge north-facing covered entertainer's front deck
- \* 4 generous bedrooms with built-in robes
- \* Main bedroom with spa bath ensuite & access to the front deck