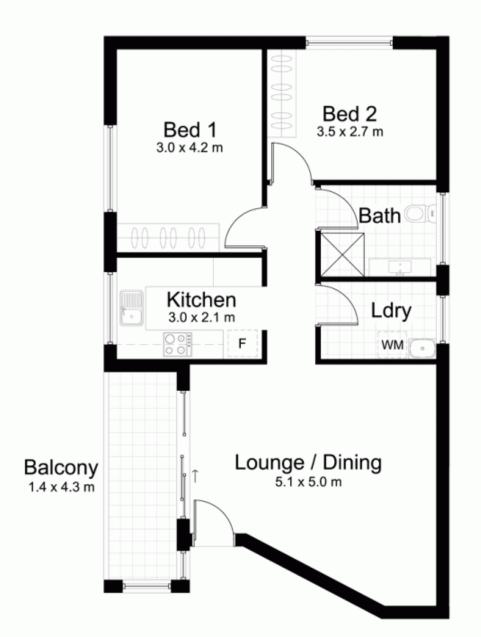

## 10/8-10 St Andrews Place CRONULLA NSW

Privately positioned on the top floor of a well maintained security complex, this freshly renovated two bedroom apartment boasts modern light-filled interiors, a sunny westerly aspect and a move-straight-in' opportunity for the astute homeowner or investor.

- \* Private top floor position with sunny westerly aspect
- \* 2 generous bedrooms both with built in robes
- \* Spacious lounge and dining area with study nook & split system air-conditioning
- \* Bamboo timber flooring, down-lights & white venetians