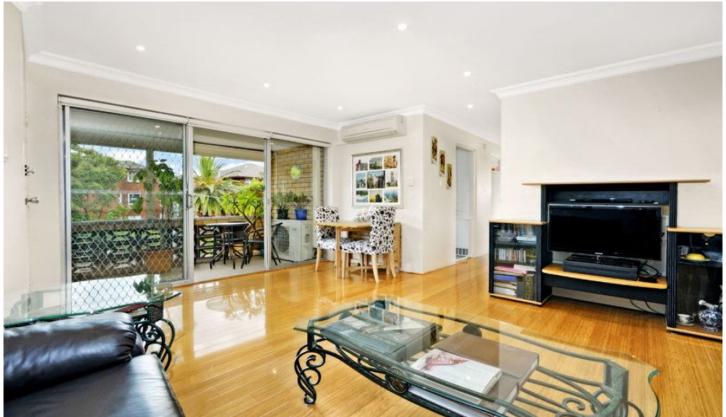

## 10/8-10 St Andrews Place CRONULLA NSW

Privately positioned on the top floor of a well maintained security complex, this freshly renovated two bedroom apartment boasts modern light-filled interiors, a sunny westerly aspect and a move-straight-in' opportunity for the astute homeowner or investor.

- \* Private top floor position with sunny westerly aspect
- \* 2 generous bedrooms both with built in robes
- \* Spacious lounge and dining area with study nook & split system air-conditioning
- \* Bamboo timber flooring, down-lights & white venetians